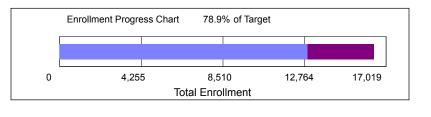

## Spring 2018 Enrollment Target

| Enrollment Category                                         | Spring 2018<br>Target    | as of<br><u>12/26/2017</u> | Balance                |
|-------------------------------------------------------------|--------------------------|----------------------------|------------------------|
| Total Enrollment                                            | 17,019                   | 13,435                     | -3,584                 |
| Undergraduate Degree<br>Graduate Degree<br>Total Non-Degree | 13,024<br>2,918<br>1.077 | 11,251<br>2,044<br>140     | -1,773<br>-874<br>-937 |