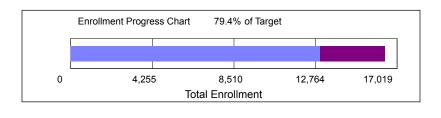

## Spring 2018 Enrollment Target

| Enrollment Category                                         | Spring 2018<br><u>Target</u> | as of<br>12/27/2017    | Balance                |
|-------------------------------------------------------------|------------------------------|------------------------|------------------------|
| Total Enrollment                                            | 17,019                       | 13,511                 | -3,508                 |
| Undergraduate Degree<br>Graduate Degree<br>Total Non-Degree | 13,024<br>2,918<br>1,077     | 11,315<br>2,065<br>131 | -1,709<br>-853<br>-946 |