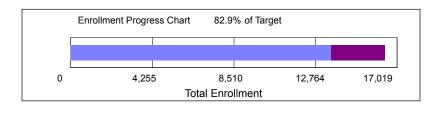

## Spring 2018 Enrollment Target

| Enrollment Category                                         | Spring 2018<br><u>Target</u> | as of<br>01/04/2018    | <u>Balance</u>         |
|-------------------------------------------------------------|------------------------------|------------------------|------------------------|
| Total Enrollment                                            | 17,019                       | 14,103                 | -2,916                 |
| Undergraduate Degree<br>Graduate Degree<br>Total Non-Degree | 13,024<br>2,918<br>1,077     | 11,685<br>2,266<br>152 | -1,339<br>-652<br>-925 |