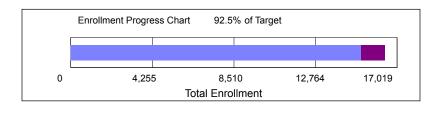

## Spring 2018 Enrollment Target

| Enrollment Category                                         | Spring 2018<br><u>Target</u> | as of<br>01/24/2018    | Balance              |
|-------------------------------------------------------------|------------------------------|------------------------|----------------------|
| Total Enrollment                                            | 17,019                       | 15,747                 | -1,272               |
| Undergraduate Degree<br>Graduate Degree<br>Total Non-Degree | 13,024<br>2,918<br>1,077     | 12,516<br>2,651<br>580 | -508<br>-267<br>-497 |