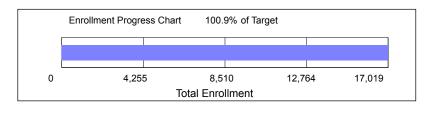

## Spring 2018 Enrollment Target

| Enrollment Category                                         | Spring 2018 Target       | as of<br>02/21/2018      | <u>Balance</u> |
|-------------------------------------------------------------|--------------------------|--------------------------|----------------|
| Total Enrollment                                            | 17,019                   | 17,179                   | 160            |
| Undergraduate Degree<br>Graduate Degree<br>Total Non-Degree | 13,024<br>2,918<br>1,077 | 13,130<br>2,970<br>1,079 | 106<br>52<br>2 |