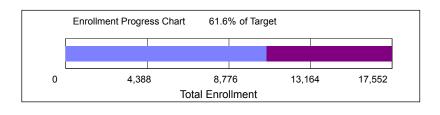

## Spring 2019 Enrollment Target

| Enrollment Category                                         | Spring 2019 Target       | as of<br>11/28/2018  | <u>Balance</u>             |  |
|-------------------------------------------------------------|--------------------------|----------------------|----------------------------|--|
| Total Enrollment                                            | 17,552                   | 10,809               | -6,743                     |  |
| Undergraduate Degree<br>Graduate Degree<br>Total Non-Degree | 13,442<br>2,919<br>1,191 | 9,601<br>1,150<br>58 | -3,841<br>-1,769<br>-1,133 |  |