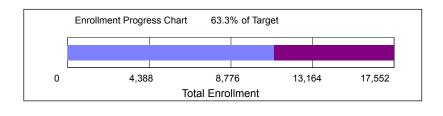

## Spring 2019 Enrollment Target

| Enrollment Category                                         | Spring 2019<br><u>Target</u> | as of<br>11/30/2018  | <u>Balance</u>             |  |
|-------------------------------------------------------------|------------------------------|----------------------|----------------------------|--|
| Total Enrollment                                            | 17,552 11,110                |                      | -6,442                     |  |
| Undergraduate Degree<br>Graduate Degree<br>Total Non-Degree | 13,442<br>2,919<br>1,191     | 9,801<br>1,240<br>69 | -3,641<br>-1,679<br>-1,122 |  |