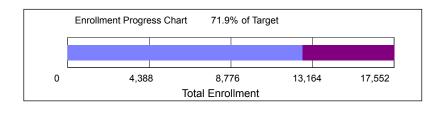

## Spring 2019 Enrollment Target

| Enrollment Category                                         | Spring 2019<br><u>Target</u> | as of<br>12/19/2018    | Balance                    |
|-------------------------------------------------------------|------------------------------|------------------------|----------------------------|
| Total Enrollment                                            | 17,552                       | 12,615                 | -4,937                     |
| Undergraduate Degree<br>Graduate Degree<br>Total Non-Degree | 13,442<br>2,919<br>1,191     | 10,752<br>1,741<br>122 | -2,690<br>-1,178<br>-1,069 |