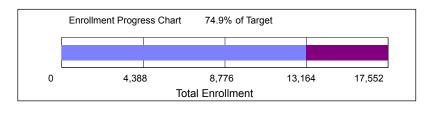

## Spring 2019 Enrollment Target

| Enrollment Category                                         | Spring 2019 Target       | as of<br>12/27/2018    | Balance                    |
|-------------------------------------------------------------|--------------------------|------------------------|----------------------------|
| Total Enrollment                                            | 17,552                   | 13,153                 | -4,399                     |
| Undergraduate Degree<br>Graduate Degree<br>Total Non-Degree | 13,442<br>2,919<br>1,191 | 11,096<br>1,899<br>158 | -2,346<br>-1,020<br>-1,033 |