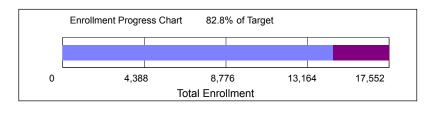

## Spring 2019 Enrollment Target

| Enrollment Category                                         | Spring 2019<br>Target    | as of<br>01/14/2019    | <u>Balance</u>         |
|-------------------------------------------------------------|--------------------------|------------------------|------------------------|
| Total Enrollment                                            | 17,552                   | 14,532                 | -3,020                 |
| Undergraduate Degree<br>Graduate Degree<br>Total Non-Degree | 13,442<br>2,919<br>1,191 | 11,955<br>2,343<br>234 | -1,487<br>-576<br>-957 |