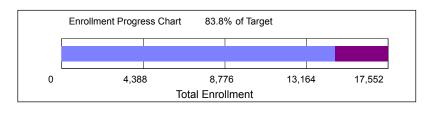

## Spring 2019 Enrollment Target

| Enrollment Category                                         | Spring 2019<br><u>Target</u> | as of<br>01/15/2019    | <u>Balance</u>         |
|-------------------------------------------------------------|------------------------------|------------------------|------------------------|
| Total Enrollment                                            | 17,552                       | 14,707                 | -2,845                 |
| Undergraduate Degree<br>Graduate Degree<br>Total Non-Degree | 13,442<br>2,919<br>1,191     | 12,072<br>2,393<br>242 | -1,370<br>-526<br>-949 |