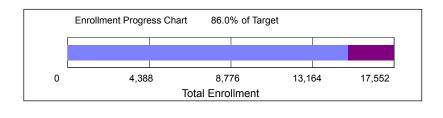

## Spring 2019 Enrollment Target

| Enrollment Category                                         | Spring 2019<br><u>Target</u> | as of<br>01/17/2019    | Balance                |
|-------------------------------------------------------------|------------------------------|------------------------|------------------------|
| Total Enrollment                                            | 17,552                       | 15,087                 | -2,465                 |
| Undergraduate Degree<br>Graduate Degree<br>Total Non-Degree | 13,442<br>2,919<br>1,191     | 12,251<br>2,474<br>362 | -1,191<br>-445<br>-829 |