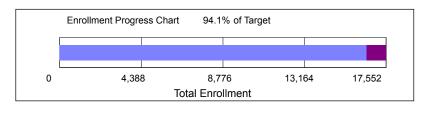

## Spring 2019 Enrollment Target

| Enrollment Category                                         | Spring 2019<br>Target    | as of<br><u>01/28/2019</u> | Balance              |
|-------------------------------------------------------------|--------------------------|----------------------------|----------------------|
| Total Enrollment                                            | 17,552                   | 16,512                     | -1,040               |
| Undergraduate Degree<br>Graduate Degree<br>Total Non-Degree | 13,442<br>2,919<br>1,191 | 12,965<br>2,812<br>735     | -477<br>-107<br>-456 |