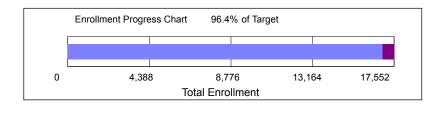

## Spring 2019 Enrollment Target

| Enrollment Category                                         | Spring 2019<br>Target    | as of<br>01/31/2019    | Balance            |
|-------------------------------------------------------------|--------------------------|------------------------|--------------------|
| Total Enrollment                                            | 17,552                   | 16,924                 | -628               |
| Undergraduate Degree<br>Graduate Degree<br>Total Non-Degree | 13,442<br>2,919<br>1,191 | 13,106<br>2,910<br>908 | -336<br>-9<br>-283 |