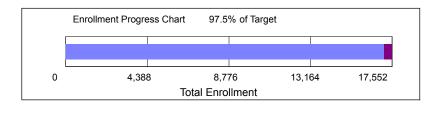

## Spring 2019 Enrollment Target

| Enrollment Category                     | Spring 2019<br><u>Target</u> | as of<br>02/06/2019 | <u>Balance</u> |  |
|-----------------------------------------|------------------------------|---------------------|----------------|--|
| Total Enrollment                        | 17,552                       | 17,118              | -434           |  |
| Undergraduate Degree<br>Graduate Degree | 13,442<br>2,919              | 13,104<br>2,920     | -338<br>1      |  |
| Total Non-Degree                        | 1,191                        | 1,094               | -97            |  |