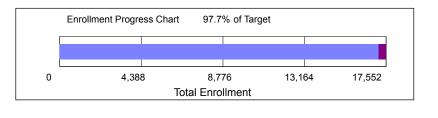

## Spring 2019 Enrollment Target

| Enrollment Category                     | Spring 2019<br>Target | as of<br><u>02/14/2019</u> | <u>Balance</u> |
|-----------------------------------------|-----------------------|----------------------------|----------------|
| Total Enrollment                        | 17,552                | 17,153                     | -399           |
| Undergraduate Degree<br>Graduate Degree | 13,442<br>2,919       | 13,085<br>2,921            | -357<br>2      |
| Total Non-Degree                        | 1,191                 | 1,147                      | -44            |