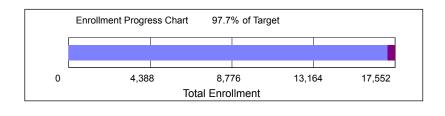

## Spring 2019 Enrollment Target

| Enrollment Category                                         | Spring 2019<br><u>Target</u> | as of<br>02/19/2019      | <u>Balance</u>   |
|-------------------------------------------------------------|------------------------------|--------------------------|------------------|
| Total Enrollment                                            | 17,552                       | 17,147                   | -405             |
| Undergraduate Degree<br>Graduate Degree<br>Total Non-Degree | 13,442<br>2,919<br>1,191     | 13,081<br>2,922<br>1,144 | -361<br>3<br>-47 |