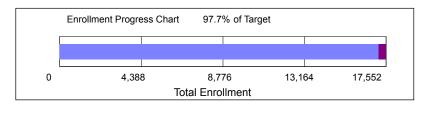

## Spring 2019 Enrollment Target

| Enrollment Category                     | Spring 2019<br>Target | as of<br><u>02/20/2019</u> | Balance   |
|-----------------------------------------|-----------------------|----------------------------|-----------|
| Total Enrollment                        | 17,552                | 17,148                     | -404      |
| Undergraduate Degree<br>Graduate Degree | 13,442<br>2,919       | 13,081<br>2,923            | -361<br>4 |
| Total Non-Degree                        | 1,191                 | 1,144                      | -47       |