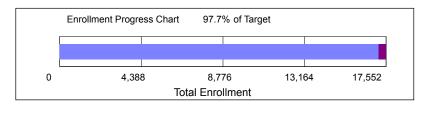

## Spring 2019 Enrollment Target

| Enrollment Category                 | Spring 2019<br>Target | as of<br><u>02/21/2019</u> | <u>Balance</u> |
|-------------------------------------|-----------------------|----------------------------|----------------|
| Total Enrollment                    | 17,552                | 17,146                     | -406           |
| Undergraduate Degree                | 13,442                | 13,081                     | -361           |
| Graduate Degree<br>Total Non-Degree | 2,919<br>1.191        | 2,924<br>1.141             | 5<br>-50       |