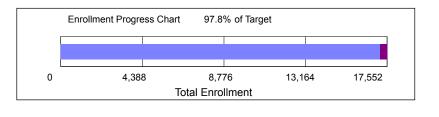

## Spring 2019 Enrollment Target

| Enrollment Category                     | Spring 2019<br>Target | as of<br><u>02/22/2019</u> | Balance    |
|-----------------------------------------|-----------------------|----------------------------|------------|
| Total Enrollment                        | 17,552                | 17,171                     | -381       |
| Undergraduate Degree<br>Graduate Degree | 13,442<br>2,919       | 13,082<br>2,940            | -360<br>21 |
| Total Non-Degree                        | 1,191                 | 1,149                      | -42        |