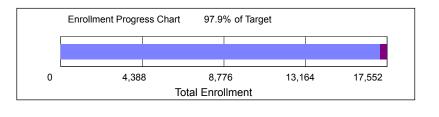

## Spring 2019 Enrollment Target

| Enrollment Category                     | Spring 2019<br>Target | as of<br><u>02/27/2019</u> | <u>Balance</u> |
|-----------------------------------------|-----------------------|----------------------------|----------------|
| Total Enrollment                        | 17,552                | 17,179                     | -373           |
| Undergraduate Degree<br>Graduate Degree | 13,442<br>2,919       | 13,080<br>2,950            | -362<br>31     |
| Total Non-Degree                        | 1,191                 | 1,149                      | -42            |