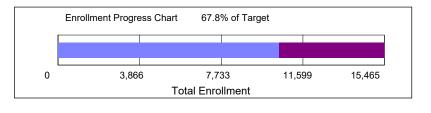

- The bar chart tells us that as of December 27, 2021, **10,478** students have enrolled in Brooklyn College this semester. This represents **67.75**% of the target, which is **15,465**
- As of today, total Spring 2022 enrollment is **13.63%** lower compared with what it was at approximately this time last year.
- As of today, total Spring 2022 enrollment is 35.78% lower compared with final form-A enrollment in Spring 2021.