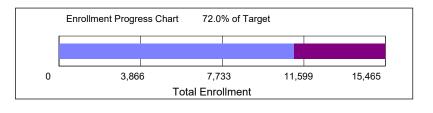

- The bar chart tells us that as of January 04, 2022, **11,135** students have enrolled in Brooklyn College this semester. This represents **72.00**% of the target, which is **15,465**
- As of today, total Spring 2022 enrollment is **12.95%** lower compared with what it was at approximately this time last year.
- As of today, total Spring 2022 enrollment is **31.75%** lower compared with final form-A enrollment in Spring 2021.