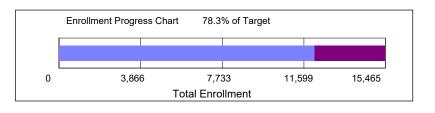

- The bar chart tells us that as of January 12, 2022, **12,103** students have enrolled in Brooklyn College this semester. This represents **78.26**% of the target, which is **15,465**
- As of today, total Spring 2022 enrollment is 11.50% lower compared with what it was at approximately this time last year.
- As of today, total Spring 2022 enrollment is 25.82% lower compared with final form-A enrollment in Spring 2021.