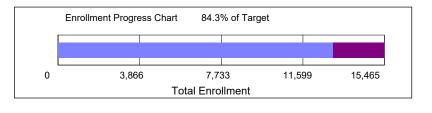

- The bar chart tells us that as of January 20, 2022, **13,031** students have enrolled in Brooklyn College this semester. This represents **84.26**% of the target, which is **15,465**
- As of today, total Spring 2022 enrollment is **10.42%** lower compared with what it was at approximately this time last year.
- As of today, total Spring 2022 enrollment is **20.13%** lower compared with final form-A enrollment in Spring 2021.