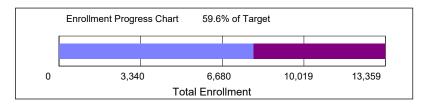

## Spring 2023 Enrollment Target

| Enrollment Category                     | Spring 2023<br>Target | as of<br><u>12/01/2022</u> | <u>Balance</u>   |  |
|-----------------------------------------|-----------------------|----------------------------|------------------|--|
| Total Enrollment                        | 13,359                | 7,963                      | -5,396           |  |
| Undergraduate Degree<br>Graduate Degree | 9,992<br>2,362        | 6,656<br>1,216             | -3,336<br>-1,146 |  |
| Total Non-Degree                        | 1,005                 | 91                         | -914             |  |