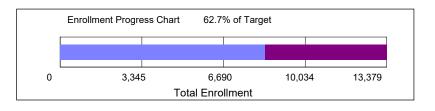

## Spring 2024 Enrollment Target

| 8,387                 | -4,992                   |
|-----------------------|--------------------------|
| 6,872<br>1,402<br>113 | -3,011<br>-1,004<br>-977 |
|                       | 6,872<br>1,402           |