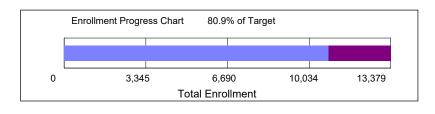

## Spring 2024 Enrollment Target

| Enrollment Category                                         | ring 2024<br><u>Target</u> | as of<br><u>01/11/2024</u> | <u>Balance</u>         |  |
|-------------------------------------------------------------|----------------------------|----------------------------|------------------------|--|
| Total Enrollment                                            | 13,379                     | 10,826                     |                        |  |
| Undergraduate Degree<br>Graduate Degree<br>Total Non-Degree | 9,883<br>2,406<br>1,090    | 8,576<br>2,057<br>193      | -1,307<br>-349<br>-897 |  |