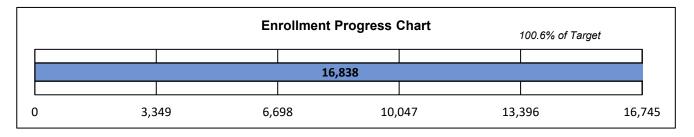

## BROOKLYN COLLEGE CENSUS ENROLLMENT REPORT

Final Spring 2015 Census Enrollment Summary

| Enrollment Category  | Spring 2015<br>Target | Spring 2015<br>Form-A | Net<br>Difference | % of Target |
|----------------------|-----------------------|-----------------------|-------------------|-------------|
| Total Enrollment     | 16,745                | 16,838                | 93                | 100.6%      |
| Undergraduate Degree | 12,166                | 12,467                | 301               | 102.5%      |
| Graduate Degree      | 2,920                 | 2,959                 | 39                | 101.3%      |
| Total Non-Degree     | 1,659                 | 1,412                 | -247              | 85.1%       |