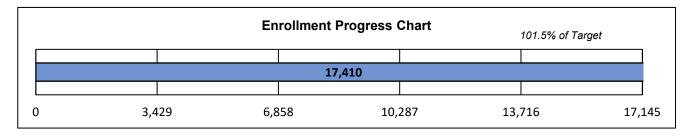

## BROOKLYN COLLEGE CENSUS ENROLLMENT REPORT

Final Fall 2015 Census Enrollment Summary

| Enrollment Category  | Fall 2015<br>Target | Fall 2015<br>Form-A | Net<br>Difference | % of Target |
|----------------------|---------------------|---------------------|-------------------|-------------|
| Total Enrollment     | 17,145              | 17,410              | 265               | 101.5%      |
| Undergraduate Degree | 12,655              | 13,172              | 517               | 104.1%      |
| Graduate Degree      | 3,190               | 3,114               | -76               | 97.6%       |
| Total Non-Degree     | 1,300               | 1,124               | -176              | 86.5%       |