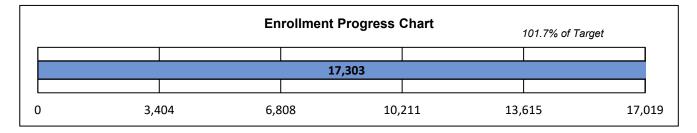

## BROOKLYN COLLEGE CENSUS ENROLLMENT REPORT

Final Spring 2018 Census Enrollment Summary

|                      | Spring 2018 | Spring 2018 | Net        |             |
|----------------------|-------------|-------------|------------|-------------|
| Enrollment Category  | Target      | Form-A      | Difference | % of Target |
| Total Enrollment     | 17,019      | 17,303      | 284        | 101.7%      |
| Undergraduate Degree | 13,024      | 13,122      | 98         | 100.8%      |
| Graduate Degree      | 2,918       | 2,990       | 72         | 102.5%      |
| Total Non-Degree     | 1,077       | 1,191       | 114        | 110.6%      |