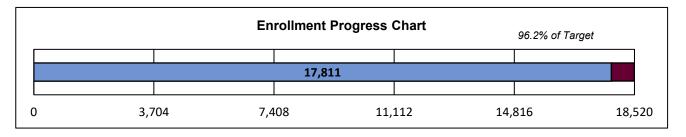

## BROOKLYN COLLEGE CENSUS ENROLLMENT REPORT

Final Fall 2019 Census Enrollment Summary

| Enrollment Category  | Fall 2019<br>Target | Fall 2019<br>Form-A | Net<br>Difference | % of Target |
|----------------------|---------------------|---------------------|-------------------|-------------|
| Total Enrollment     | 18,520              | 17,811              | -709              | 96.2%       |
| Undergraduate Degree | 14,402              | 13,953              | -449              | 96.9%       |
| Graduate Degree      | 2,945               | 2,751               | -194              | 93.4%       |
| Total Non-Degree     | 1,173               | 1,107               | -66               | 94.4%       |