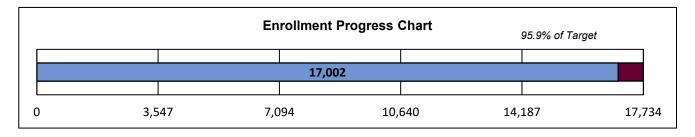

## BROOKLYN COLLEGE CENSUS ENROLLMENT REPORT

Final Spring 2020 Census Enrollment Summary

|                      | Spring 2020 | Spring 2020 | Net        |             |
|----------------------|-------------|-------------|------------|-------------|
| Enrollment Category  | Target      | Form-A      | Difference | % of Target |
| Total Enrollment     | 17,734      | 17,002      | -732       | 95.9%       |
| Undergraduate Degree | 13,670      | 13,115      | -555       | 95.9%       |
| Graduate Degree      | 2,919       | 2,808       | -111       | 96.2%       |
| Total Non-Degree     | 1,145       | 1,079       | -66        | 94.2%       |