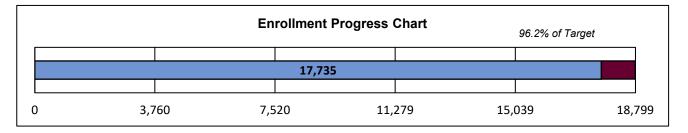

## BROOKLYN COLLEGE CENSUS ENROLLMENT REPORT

Final Fall 2020 Census Enrollment Summary

| Enrollment Category  | Fall 2020<br>Target | Fall 2020<br>Form-A | Net<br>Difference | % of Target |
|----------------------|---------------------|---------------------|-------------------|-------------|
| Total Enrollment     | 18,799              | 17,735              | -1,064            | 94.3%       |
| Undergraduate Degree | 14,646              | 14,054              | -592              | 96.0%       |
| Graduate Degree      | 2,976               | 2,621               | -355              | 88.1%       |
| Total Non-Degree     | 1,177               | 1,060               | -117              | 90.1%       |