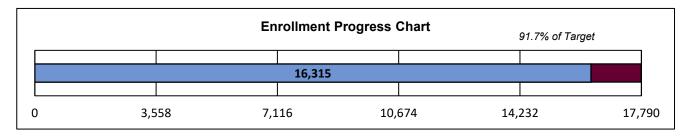

## BROOKLYN COLLEGE CENSUS ENROLLMENT REPORT

Final Spring 2021 Census Enrollment Summary

| Enrollment Category  | Spring 2021<br>Target | Spring 2021<br>Form-A | Net<br>Difference | % of Target |
|----------------------|-----------------------|-----------------------|-------------------|-------------|
| Total Enrollment     | 17,790                | 16,315                | -1,475            | 91.7%       |
| Undergraduate Degree | 13,670                | 12,747                | -923              | 93.2%       |
| Graduate Degree      | 2,920                 | 2,503                 | -417              | 85.7%       |
| Total Non-Degree     | 1,200                 | 1,065                 | -135              | 88.8%       |