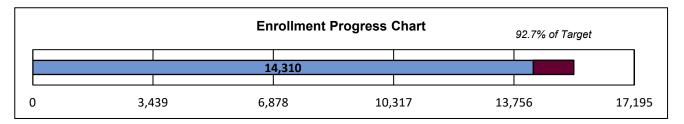

## **BROOKLYN COLLEGE CENSUS ENROLLMENT REPORT**

Final Spring 2022 Census Enrollment Summary

|                      | Spring 2022 | Spring 2022 | Net        |             |
|----------------------|-------------|-------------|------------|-------------|
| Enrollment Category  | Target      | Form-A      | Difference | % of Target |
| Total Enrollment     | 15,465      | 14,310      | -1,155     | 92.5%       |
| Undergraduate Degree | 12,398      | 10,962      | -1,436     | 88.4%       |
| Graduate Degree      | 2,157       | 2,369       | 212        | 109.8%      |
| Total Non-Degree     | 910         | 979         | 69         | 107.6%      |