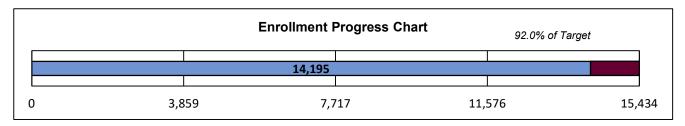

## **BROOKLYN COLLEGE CENSUS ENROLLMENT REPORT**

Final Fall 2022 Census Enrollment Summary

|                      | Fall 2022 | Fall 2022 | Net        |             |
|----------------------|-----------|-----------|------------|-------------|
| Enrollment Category  | Target    | Form-A    | Difference | % of Target |
| Total Enrollment     | 15,434    | 14,195    | -1,239     | 92.0%       |
| Undergraduate Degree | 11,951    | 10,785    | -1,166     | 90.2%       |
| Graduate Degree      | 2,536     | 2,405     | -131       | 94.8%       |
| Total Non-Degree     | 947       | 1,005     | 58         | 106.1%      |