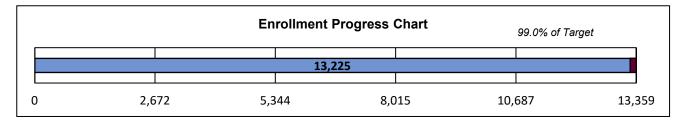

## **BROOKLYN COLLEGE CENSUS ENROLLMENT REPORT**

Final Spring 2023 Census Enrollment Summary

|                      | Spring 2023 | Spring 2023 | Net        |             |
|----------------------|-------------|-------------|------------|-------------|
| Enrollment Category  | Target      | Form-A      | Difference | % of Target |
| Total Enrollment     | 13,359      | 13,225      | -134       | 99.0%       |
| Undergraduate Degree | 9,992       | 9,813       | -179       | 98.2%       |
| Graduate Degree      | 2,362       | 2,345       | -17        | 99.3%       |
| Total Non-Degree     | 1,005       | 1,067       | 62         | 106.2%      |