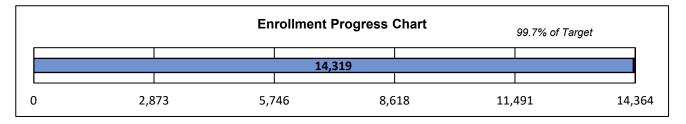

## **BROOKLYN COLLEGE CENSUS ENROLLMENT REPORT**

Final Fall 2024 Census Enrollment Summary

| Enrollment Category  | Fall 2024<br>Target | Fall 2024<br>Form-A | Net<br>Difference | % of Target |
|----------------------|---------------------|---------------------|-------------------|-------------|
| Total Enrollment     | 14,364              | 14,319              | -45               | 99.7%       |
| Undergraduate Degree | 10,763              | 10,542              | -221              | 97.9%       |
| Graduate Degree      | 2,559               | 2,702               | 143               | 105.6%      |
| Total Non-Degree     | 1,042               | 1,075               | 33                | 103.2%      |