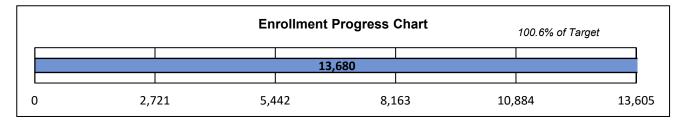

## **BROOKLYN COLLEGE CENSUS ENROLLMENT REPORT**

Preliminary Spring 2025 Census Enrollment Summary

| Enrollment Category  | Spring 2025<br>Target | Spring 2025<br>Form-A | Net<br>Difference | % of Target   |
|----------------------|-----------------------|-----------------------|-------------------|---------------|
|                      |                       |                       |                   | 70 01 101 800 |
| Total Enrollment     | 13,605                | 13,680                | 75                | 100.6%        |
| Undergraduate Degree | 9,595                 | 9,749                 | 154               | 101.6%        |
| Graduate Degree      | 2,525                 | 2,748                 | 223               | 108.8%        |
| Total Non-Degree     | 1,485                 | 1,183                 | -302              | 79.7%         |