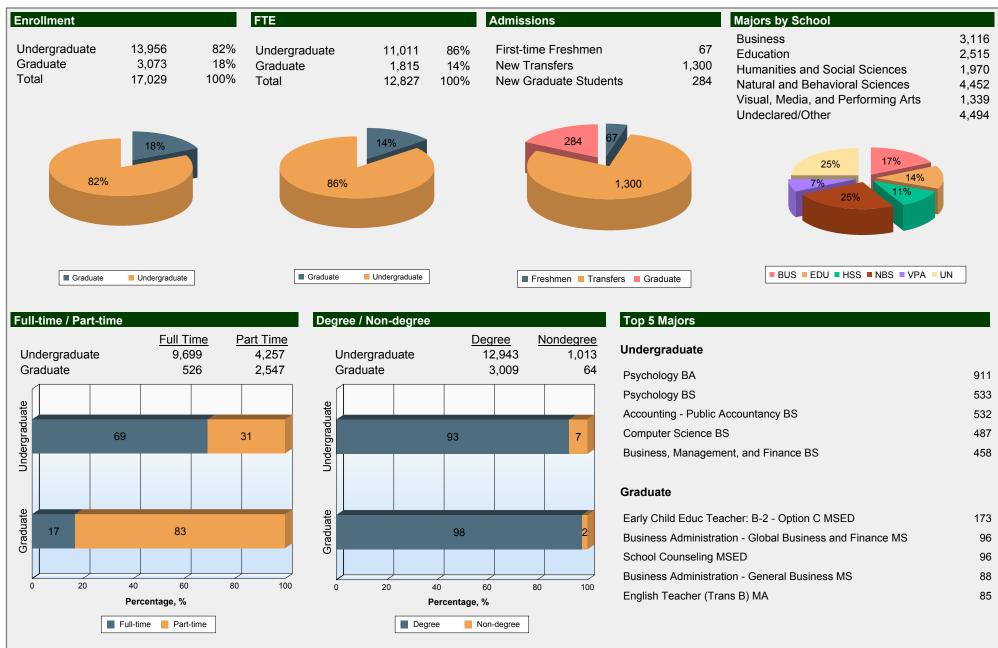

## Spring 2017 Enrollment Snapshot





## Spring 2017 Enrollment Snapshot



| Age                   |                                 |     |                    |            |                 |
|-----------------------|---------------------------------|-----|--------------------|------------|-----------------|
| Jndergraduate Stud    | ents                            |     | Graduate Students  |            |                 |
| Less than 20          | 3,141                           | 23% | Less than 20       | 2          | 2 0%            |
| 20 to 24              | 7,126                           | 51% | 20 to 24           | 686        | 6 22%           |
| 25 to 29              | 2,106                           | 15% | 25 to 29           | 1,133      | 37%             |
| 30 to 39              | 1,132