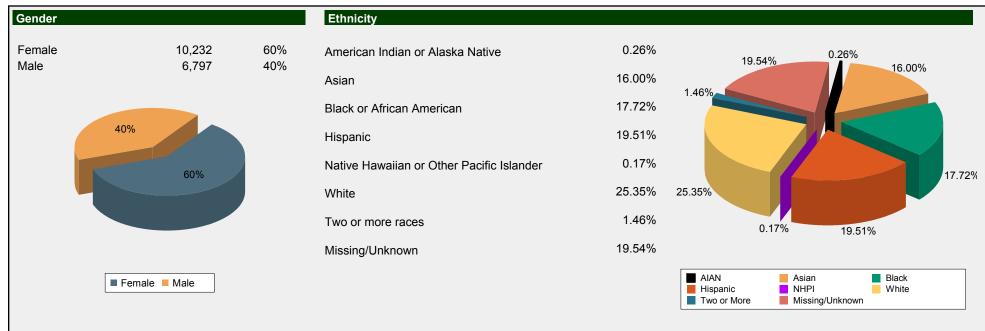

## Spring 2017 Enrollment Snapshot





## Spring 2017 Enrollment Snapshot



| Age                   |                                 |     |                    |            |                 |
|-----------------------|---------------------------------|-----|--------------------|------------|-----------------|
| Jndergraduate Stud    | ents                            |     | Graduate Students  |            |                 |
| Less than 20          | 3,141                           | 23% | Less than 20       | 2          | 2 0%            |
| 20 to 24              | 7,126                           | 51% | 20 to 24           | 686        | 6 22%           |
| 25 to 29              | 2,106                           | 15% | 25 to 29           | 1,133      | 37%             |
| 30 to 39              | 1,132                           | 8%  | 30 to 39           | 833