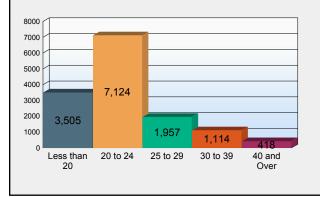

#### Age

| Undergraduate Student | s     |     |
|-----------------------|-------|-----|
| Less than 20          | 3,505 | 25% |
| 20 to 24              | 7,124 | 50% |
| 25 to 29              | 1,957 | 14% |
| 30 to 39              | 1,114 | 8%  |
| 40 and Over           | 418   | 3%  |