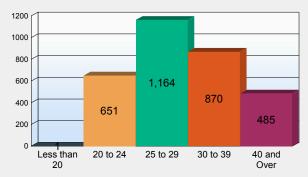

| Graduate Students |       |     |
|-------------------|-------|-----|
| Less than 20      | 1     | 0%  |
| 20 to 24          | 651   | 21% |
| 25 to 29          | 1,164 | 37% |
| 30 to 39          | 870   | 27% |
| 40 and Over       | 485   | 15% |