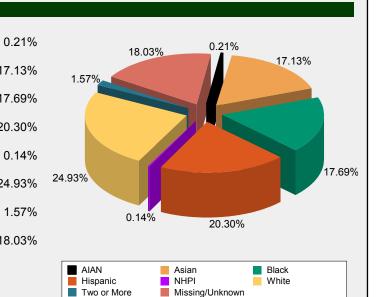

## Spring 2018 Enrollment Snapshot

| Ethnicity                                 |    |
|-------------------------------------------|----|
| American Indian or Alaska Native          | (  |
| Asian                                     | 17 |
| Black or African American                 | 17 |
| Hispanic                                  | 20 |
| Native Hawaiian or Other Pacific Islander | (  |
| White                                     | 24 |
| Two or more races                         |    |
| Missing/Unknown                           | 18 |