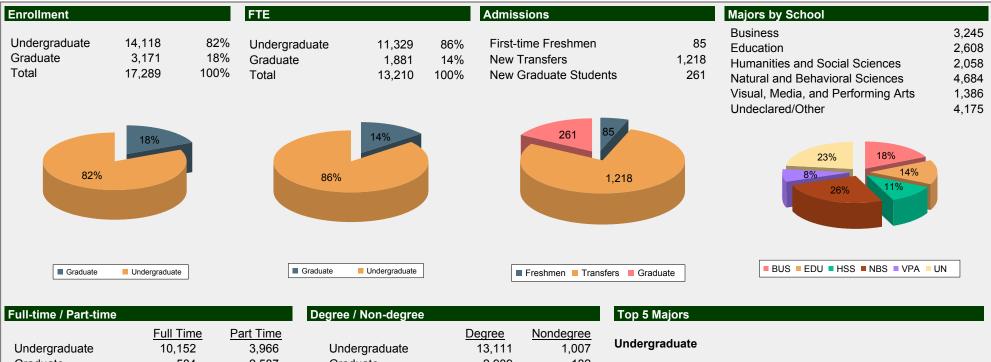

# Brooklyn The City University of New York

### Spring 2018 Enrollment Snapshot







| Undergraduate                                 |     |
|-----------------------------------------------|-----|
| Psychology BA                                 | 988 |
| Computer Science BS                           | 593 |
| Psychology BS                                 | 538 |
| Accounting - Public Accountancy BS            | 499 |
| Business, Management, and Finance BS          | 415 |
|                                               |     |
| Graduate                                      |     |
| Early Child Educ Teacher(B-2) Option C MSED   | 157 |
| Teach Stud w/Disab Generalist (7-12) MSED     | 148 |
| School Counseling MSED                        | 96  |
| Business Administration - General Business MS | 83  |
| Business Intelligence and Data Analysis MS    | 73  |
|