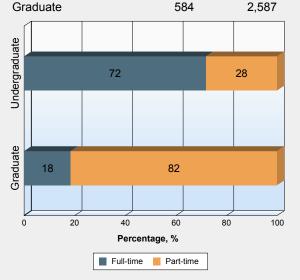

# Brooklyn The City University of New York

### Spring 2018 Enrollment Snapshot







| Undergraduate                                 |     |
|-----------------------------------------------|-----|
| Psychology BA                                 | 988 |
| Computer Science BS                           | 593 |
| Psychology BS                                 | 538 |
| Accounting - Public Accountancy BS            | 499 |
| Business, Management, and Finance BS          | 415 |
|                                               |     |
| Graduate                                      |     |
| Early Child Educ Teacher(B-2) Option C MSED   | 157 |
| Teach Stud w/Disab Generalist (7-12) MSED     | 148 |
| School Counseling MSED                        | 96  |
| Business Administration - General Business MS | 83  |
| Business Intelligence and Data Analysis MS    | 73  |
|