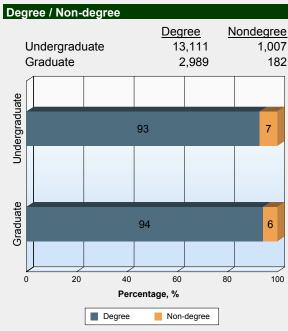

# Brooklyn The City University of New York

### Spring 2018 Enrollment Snapshot







| Undergraduate                                 |     |
|-----------------------------------------------|-----|
| Psychology BA                                 | 988 |
| Computer Science BS                           | 593 |
| Psychology BS                                 | 538 |
| Accounting - Public Accountancy BS            | 499 |
| Business, Management, and Finance BS          | 415 |
|                                               |     |
| Graduate                                      |     |
| Early Child Educ Teacher(B-2) Option C MSED   | 157 |
| Teach Stud w/Disab Generalist (7-12) MSED     | 148 |
| School Counseling MSED                        | 96  |
| Business Administration - General Business MS | 83  |
| Business Intelligence and Data Analysis MS    | 73  |
|