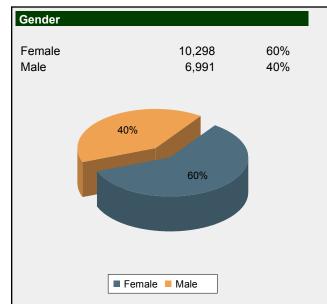

chology BA                                 | 988 |
| Computer Science BS                           | 593 |
| Psychology BS                                 | 538 |
| Accounting - Public Accountancy BS            | 499 |
| Business, Management, and Finance BS          | 415 |
|                                               |     |
| Graduate                                      |     |
| Early Child Educ Teacher(B-2) Option C MSED   | 157 |
| Teach Stud w/Disab Generalist (7-12) MSED     | 148 |
| School Counseling MSED                        | 96  |
| Business Administration - General Business MS | 83  |
| Business Intelligence and Data Analysis MS    | 73  |
|                                               |     |

# Brooklyn The City University College

## Spring 2018 Enrollment Snapshot



| Ethnicity                                 |    |
|-------------------------------------------|----|
| American Indian or Alaska Native          | (  |
| Asian                                     | 17 |
| Black or African American                 | 17 |
| Hispanic                                  | 20 |
| Native Hawaiian or Other Pacific Islander | (  |
| White                                     | 24 |
| Two or more races                         |    |
| Missing/Unknown                           | 18 |



#### Age

| Undergraduate Student | s     |     |
|-----------------------|-------|-----|
| Less than 20          | 3,505 | 25% |
| 20 to 24              | 7,124 | 50% |
| 25 to 29              | 1,957 | 14% |
| 30 to 39              | 1,114 | 8%  |
| 40 and Over           | 418   | 3