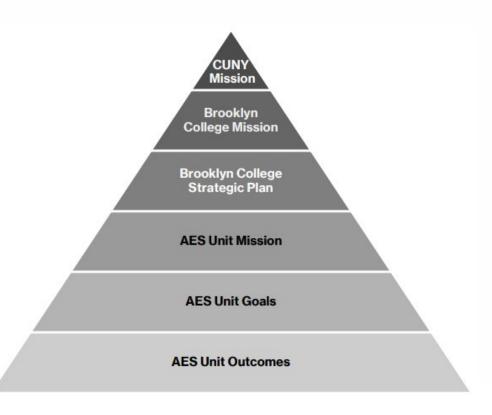

#### WHY DO WE ALIGN?

# NON-STUDENT FACING UNIT VALUES/PURPOSE ALIGNMENT

- Use of values/purpose to provide supplementary explanation:
  - Identifies in specific ways how a unit supports the success of the college.
  - Creates and identifies a clear linkage to the college mission when direct alignment is unclear.

#### CONSIDERATIONS FOR UNIT VALUES/PURPOSE