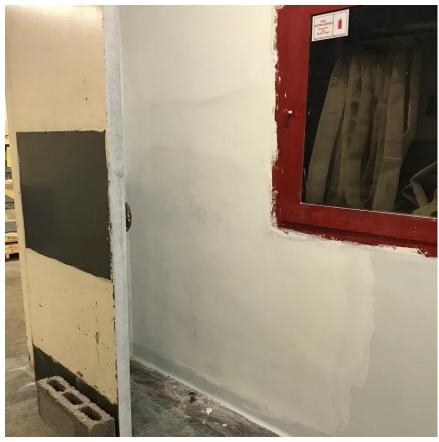

#### Ingersoll Hall, 2<sup>nd</sup> Floor, Women's Bathroom





#### **Library, Main Lobby**





#### New Ingersoll, 1st Floor, Women's Bathroom





#### James Hall, 2<sup>nd</sup> Floor, Women's Bathroom





#### Whitehead Hall, 3<sup>rd</sup> Floor, Women's Bathroom Clogged Sink





#### James Hall, 2<sup>nd</sup> Floor, Men's Bathroom







### **Electrical**

#### West End Building (WEB) Main Floor Computer Lab Lights Bulbs Need Replacing



#### West End Building (WEB) Main Floor Computer Lab Light Bulbs Replaced



#### Whitehead Hall, 5th Floor, Women's Bathroom





#### Boylan Hall, 5<sup>th</sup> Floor, Stairway E, Exit Sign





#### Library Café, Scanner Room







## Painting

#### Boylan Hall, 4th Floor, Stairway C





#### Ingersoll Hall, Basement, Stairway C







### Carpentry

#### Boylan Hall, 2<sup>nd</sup> Floor, Men's Bathroom Broken Door





#### Library, 2<sup>nd</sup> Floor