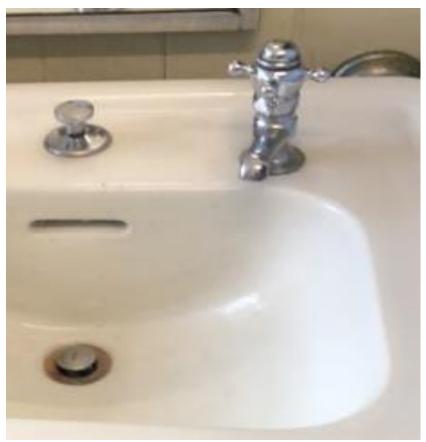

# FACILITIES REPAIRS Before and After

The 90-Day Challenge



### Plumbing

#### Boylan Hall, 2<sup>nd</sup> Floor, Men's Bathroom





#### Boylan Hall, 3<sup>rd</sup> Floor, Women's Bathroom





#### Boylan Hall, 5<sup>th</sup> Floor, Men's Bathroom





#### Library, 2<sup>nd</sup> Floor, Men's Bathroom





#### Ingersoll Hall, 2<sup>nd</sup> Floor, Women's Bathroom





#### **Library, Main Lobby**





#### New Ingersoll, 1st Floor, Women's Bathroom





#### James Hall, 2<sup>nd</sup> Floor, Women's Bathroom





#### Whitehead Hall, 3<sup>rd</sup> Floor, Women's Bathroom Clogged Sink





#### James Hall, 2<sup>nd</sup> Floor, Men's Bathroom







### **Electrical**

#### West End Building (WEB) Main Floor Computer Lab Lights Bulbs Need Replacing



#### West End Building (WEB) Main Floor Computer Lab Light Bulbs Replaced



#### Whitehead Hall, 5th Floor, Women's Bathroom





#### Boylan Hall, 5<sup>th</sup> Floor, Stairway E, Exit Sign





#### Library Café, Scanner Room







## Painting

#### Boylan Hall, 4th Floor, Stairwa