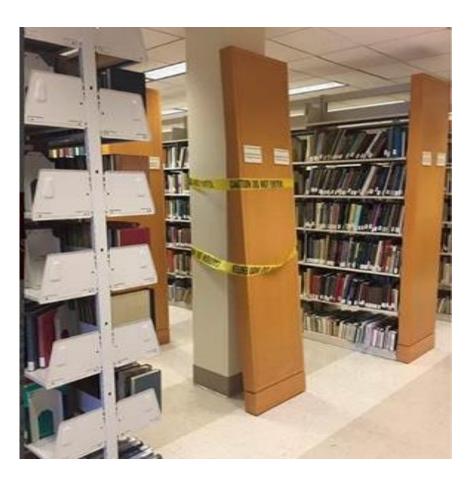

Floor, Women's Bathroom





#### James Hall, 2<sup>nd</sup> Floor, Women's Bathroom





#### Whitehead Hall, 3<sup>rd</sup> Floor, Women's Bathroom Clogged Sink





#### James Hall, 2<sup>nd</sup> Floor, Men's Bathroom







### **Electrical**

#### West End Building (WEB) Main Floor Computer Lab Lights Bulbs Need Replacing



#### West End Building (WEB) Main Floor Computer Lab Light Bulbs Replaced



#### Whitehead Hall, 5th Floor, Women's Bathroom





#### Boylan Hall, 5<sup>th</sup> Floor, Stairway E, Exit Sign





#### Library Café, Scanner Room







## Painting

#### Boylan Hall, 4th Floor, Stairway C





#### Ingersoll Hall, Basement, Stairway C







### Carpentry

#### Boylan Hall, 2<sup>nd</sup> Floor, Men's Bathroom Broken Door





#### Library, 2<sup>nd</sup> Floor