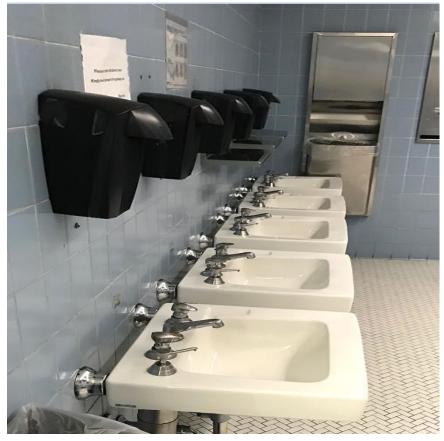

# FACILITIES REPAIRS Before and After

The 90-Day Challenge



### Plumbing

#### Boylan Hall, 2<sup>nd</sup> Floor, Men's Bathroom





#### Boylan Hall, 3<sup>rd</sup> Floor, Women's Bathroom





#### Boylan Hall, 5<sup>th</sup> Floor, Men's Bathroom





#### Library, 2<sup>nd</sup> Floor, Men's Bathroom





#### Ingersoll Hall, 2<sup>nd</sup> Floor, Women's Bathroom





#### **Library, Main Lobby**





#### New Ingersoll, 1st Floor, Women's Bathroom





#### James Hall, 2<sup>nd</sup> Floor, Women's Bathroom





#### Whitehead Hall, 3<sup>rd</sup> Floor, Women's Bathroom Clogged Sink





#### James Hall, 2<sup>nd</sup> Floor, Men's Bathroom







### **Electrical**

#### West End Building (WEB) Main Floor Computer Lab Lights Bulbs Need Replacing



#### West End Building (WEB) Main Floor Computer Lab Light Bulbs Replaced



#### Whitehead Hall, 5th Floor, Women's Bathroom





#### Boylan Hall, 5<sup>th</sup> Floor, Stairway E, Exit Sign





#### Library Café, Scanner Room







## Painting

#### Boylan Hall, 4th Floor, Stairway C





#### Ingersoll Hall, Basement, Stairway C







### Carpentry

#### Boylan Hall, 2<sup>nd</sup> Floor, Men's Bathroom Broken Door





#### Library, 2<sup>nd</sup> Floor