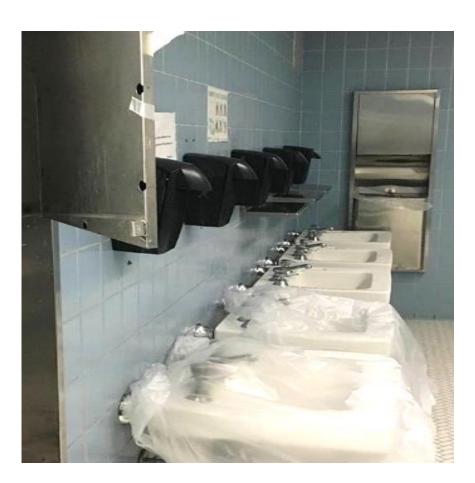

# FACILITIES REPAIRS Before and After

The 90-Day Challenge



### Plumbing

#### Boylan Hall, 2<sup>nd</sup> Floor, Men's Bathroom





#### Boylan Hall, 3<sup>rd</sup> Floor, Women's Bathroom





#### Boylan Hall, 5<sup>th</sup> Floor, Men's Bathroom





#### Library, 2<sup>nd</sup> Floor, Men's Bathroom





#### Ingersoll Hall, 2<sup>nd</sup> Floor, Women's Bathroom





#### **Library, Main Lobby**





#### New Ingersoll, 1st Floor, Women's Bathroom





#### James Hall, 2<sup>nd</sup> Floor, Women's Bathroom





#### Whitehead Hall, 3<sup>rd</sup> Floor, Women's Bathroom Clogged Sink





#### James Hall, 2<sup>nd</sup> Floor, Men's Bathroom







### **Electrical**

#### West End Building (WEB) Main Floor Computer Lab Lights Bulbs Need Replacing



#### West End Building (WEB) Main Floor Computer Lab Light Bulbs Replaced



#### Whitehead Hall, 5th Floor, Women's Bathroom





#### Boylan Hall, 5<sup>th</sup> Floor, Stairway E, Exit Sign





#### Library Café, Scanner Room







## Painting

#### Boylan Hall, 4th Floor, Stairway C





#### Ingersoll Hall, Basement, Stairway C







### Carpentry

#### Boylan Hall, 2<sup>nd</sup> Floor, Men's Bathroom Broken Door





#### Library, 2<sup>nd</sup> Floor