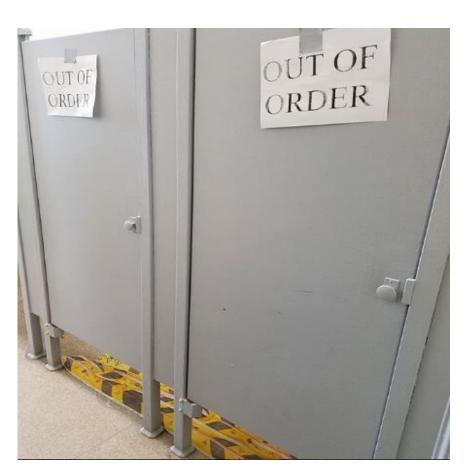

# FACILITIES REPAIRS Before and After

The 90-Day Challenge



### Plumbing

#### Boylan Hall, 2<sup>nd</sup> Floor, Men's Bathroom





#### Boylan Hall, 3<sup>rd</sup> Floor, Women's Bathroom





#### Boylan Hall, 5<sup>th</sup> Floor, Men's Bathroom





#### Library, 2<sup>nd</sup> Floor, Men's Bathroom





#### Ingersoll Hall, 2<sup>nd</sup> Floor, Women's Bathroom





#### **Library, Main Lobby**





#### New Ingersoll, 1st Floor, Women's Bathroom





#### James Hall, 2<sup>nd</sup> Floor, Women's Bathroom





#### Whitehead Hall, 3<sup>rd</sup> Floor, Women's Bathroom Clogged Sink





#### James Hall, 2<sup>nd</sup> Floor, Men's Bathroom







### **Electrical**

#### West End Building (WEB) Main Floor Computer Lab Lights Bulbs Need Replacing



#### West End Building (WEB) Main Floor Computer Lab Light Bulbs Replaced



#### Whitehead Hall, 5th Floor, Women's Bathroom





#### Boylan Hall, 5<sup>th</sup> Floor, Stairway E, Exit Sign





#### Library Café, Scanner Room







## Painting

#### Boylan Hall, 4th Floor, Stairway C





#### Ingersoll Hall, Basement, Stairway C







### Carpentry

#### Boylan Hall, 2<sup>nd</sup> Floor, Men's