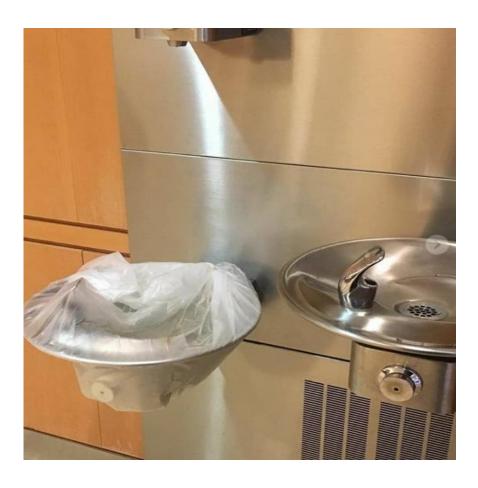

# FACILITIES REPAIRS Before and After

The 90-Day Challenge



### Plumbing

#### Boylan Hall, 2<sup>nd</sup> Floor, Men's Bathroom





#### Boylan Hall, 3<sup>rd</sup> Floor, Women's Bathroom





#### Boylan Hall, 5<sup>th</sup> Floor, Men's Bathroom





#### Library, 2<sup>nd</sup> Floor, Men's Bathroom





#### Ingersoll Hall, 2<sup>nd</sup> Floor, Women's Bathroom





#### **Library, Main Lobby**





#### New Ingersoll, 1st Floor, Women's Bathroom





#### James Hall, 2<sup>nd</sup> Floor, Women's Bathroom





#### Whitehead Hall, 3<sup>rd</sup> Floor, Women's Bathroom Clogged Sink





#### James Hall, 2<sup>nd</sup> Floor, Men's Bathroom







### **Electrical**

#### West End Building (WEB) Main Floor Computer Lab Lights Bulbs Need Replacing



#### West End Building (WEB) Main Floor Computer Lab Light Bulbs Replaced



#### Whitehead Hall, 5th Floor, Women's Bathroom





#### Boylan Hall, 5<sup>th</sup> Floor, Stairway E, Exit Sign





#### Library Café, Scanner Room







## Painting

#### Boylan Hall, 4th Floor, Stairway C





#### Ingersoll Hall, Basement, Stairway C







### Carpentry

#### Boylan Hall, 2<sup>nd</sup> Floor, Men's Bathroom Broken Door





#### Lib