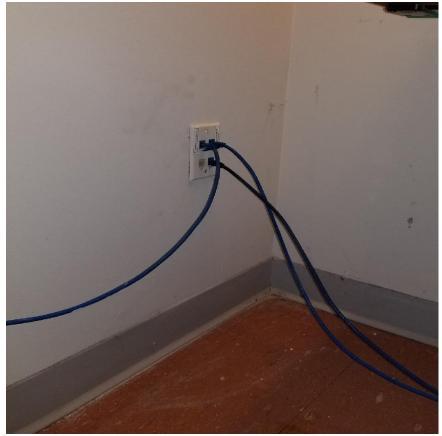

Boylan Hall, 5<sup>th</sup> Floor, Men's Bathroom





#### Library, 2<sup>nd</sup> Floor, Men's Bathroom





#### Ingersoll Hall, 2<sup>nd</sup> Floor, Women's Bathroom





#### **Library, Main Lobby**





#### New Ingersoll, 1st Floor, Women's Bathroom





#### James Hall, 2<sup>nd</sup> Floor, Women's Bathroom





#### Whitehead Hall, 3<sup>rd</sup> Floor, Women's Bathroom Clogged Sink





#### James Hall, 2<sup>nd</sup> Floor, Men's Bathroom







### **Electrical**

#### West End Building (WEB) Main Floor Computer Lab Lights Bulbs Need Replacing



#### West End Building (WEB) Main Floor Computer Lab Light Bulbs Replaced



#### Whitehead Hall, 5th Floor, Women's Bathroom





#### Boylan Hall, 5<sup>th</sup> Floor, Stairway E, Exit Sign





#### Library Café, Scanner Room







## Painting

#### Boylan Hall, 4th Floor, Stairway C





#### Ingersoll Hall, Basement, Stairway C







### Carpentry

#### Boylan Hall, 2<sup>nd</sup> Floor, Men's Bathroom Broken Door





#### Library, 2<sup>nd</sup> Floor