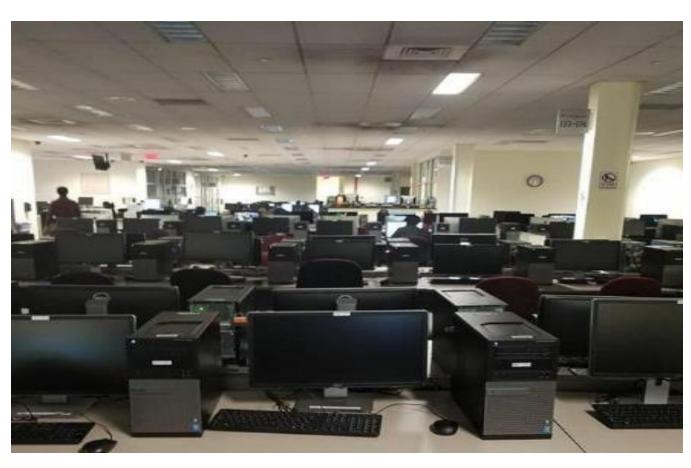

#### West End Building (WEB) Main Floor Computer Lab Lights Bulbs Need Replacing