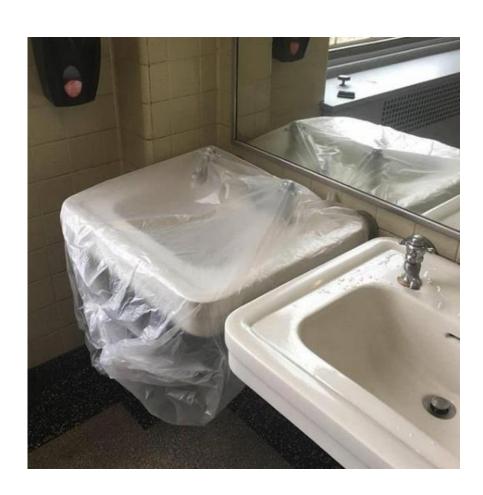

# FACILITIES REPAIRS Before and After

The 90-Day Challenge



### Plumbing

#### Boylan Hall, 2<sup>nd</sup> Floor, Men's Bathroom





#### Boylan Hall, 3<sup>rd</sup> Floor, Women's Bathroom





#### Boylan Hall, 5<sup>th</sup> Floor, Men's Bathroom





#### Library, 2<sup>nd</sup> Floor, Men's Bathroom





#### Ingersoll Hall, 2<sup>nd</sup> Floor, Women's Bathroom





#### **Library, Main Lobby**





#### New Ingersoll, 1st Floor, Women's Bathroom





#### James Hall, 2<sup>nd</sup> Floor, Women's Bathroom





#### Whitehead Hall, 3<sup>rd</sup> Floor, Women's Bathroom Clogged Sink





#### James Hall, 2<sup>nd</sup> Floor, Men's Bathroom







### **Electrical**

#### West End Building (WEB) Main Floor Computer Lab Lights Bulbs Need Replacing



#### West End Building (WEB) Main Floor Computer Lab Light Bulbs Replaced



#### Whitehead Hall, 5th Floor, Women's Bathroom





#### Boylan Hall, 5<sup>th</sup> Floor, Stairway E, Exit Sign





#### Library Café, Scanner