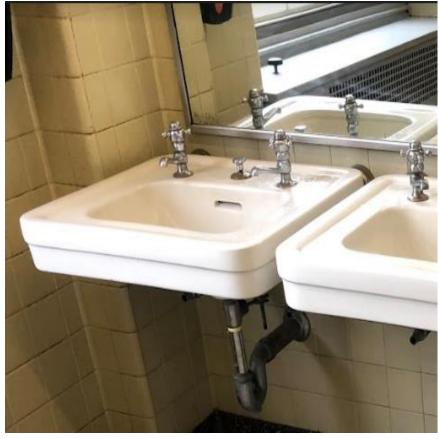

# FACILITIES REPAIRS Before and After

The 90-Day Challenge



### Plumbing

#### Boylan Hall, 2<sup>nd</sup> Floor, Men's Bathroom





#### Boylan Hall, 3<sup>rd</sup> Floor, Women's Bathroom





#### Boylan Hall, 5<sup>th</sup> Floor, Men's Bathroom





#### Library, 2<sup>nd</sup> Floor, Men's Bathroom





#### Ingersoll Hall, 2<sup>nd</sup> Floor, Women's Bathroom





#### **Library, Main Lobby**





#### New Ingersoll, 1st Floor, Women's Bathroom





#### James Hall, 2<sup>nd</sup> Floor, Women's Bathroom





#### Whitehead Hall, 3<sup>rd</sup> Floor, Women's Bathroom Clogged Sink





#### James Hall, 2<sup>nd</sup> Floor, Men's Bathroom







### **Electrical**

#### West End Building (WEB) Main Floor Computer Lab Lights Bulbs Need Replacing



#### West End Building (WEB) Main Floor Computer Lab Light Bulbs Replaced



#### Whitehead Hall, 5th Floor, Women's Bathroom





#### Boylan Hall, 5<sup>th</sup> Floor, Stairway E, Exit Sign





#### Library Café, Scanner R