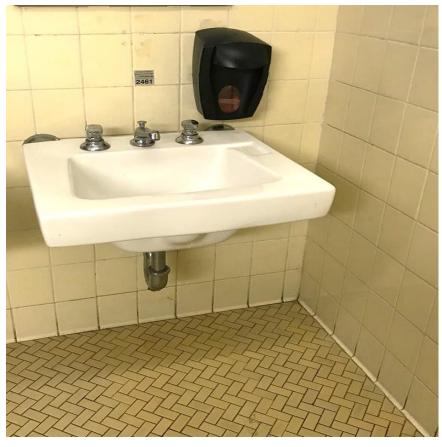

# FACILITIES REPAIRS Before and After

The 90-Day Challenge



### Plumbing

#### Boylan Hall, 2<sup>nd</sup> Floor, Men's Bathroom





#### Boylan Hall, 3<sup>rd</sup> Floor, Women's Bathroom





#### Boylan Hall, 5<sup>th</sup> Floor, Men's Bathroom





#### Library, 2<sup>nd</sup> Floor, Men's Bathroom





#### Ingersoll Hall, 2<sup>nd</sup> Floor, Women's Bathroom





#### **Library, Main Lobby**





#### New Ingersoll, 1st Floor, Women's Bathroom





#### James Hall, 2<sup>nd</sup> Floor, Women's Bathroom





#### Whitehead Hall, 3<sup>rd</sup> Floor, Women's Bathroom Clogged Sink





#### James Hall, 2<sup>nd</sup> Floor, Men's Bathroom







### **Electrical**

#### West End Building (WEB) Main Floor Computer Lab Lights Bulbs Need Replacing



#### West End Building (WEB) Main Floor Computer Lab Light Bulbs Replaced



#### Whitehead Hall, 5th Floor, Women's Bathroom





#### Boylan Hall, 5<sup>th</sup> Floor, Stairway E, Exit Sign





#### Library Café, Scanner Room







## Painting

#### Boylan Hall, 4th Floor, Stairway C





#### Ingersoll Hall, Basement, Stairway C







### Carpentry

#### Boylan Hall, 2<sup>nd</sup> Floor, Men's Bathroom Broken Door





#### Library, 2<sup>nd</sup> Floor