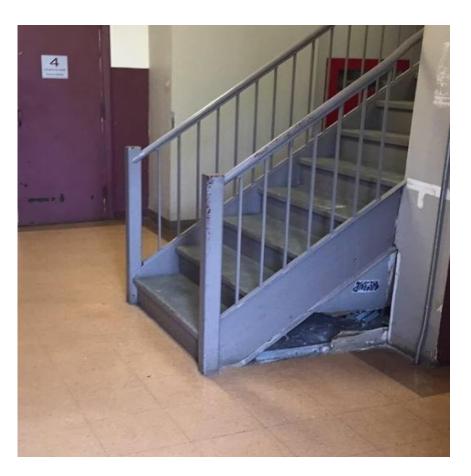

# Library, 2<sup>nd</sup> Floor, Men's Bathroom





#### Ingersoll Hall, 2<sup>nd</sup> Floor, Women's Bathroom





#### **Library, Main Lobby**





#### New Ingersoll, 1st Floor, Women's Bathroom





#### James Hall, 2<sup>nd</sup> Floor, Women's Bathroom





#### Whitehead Hall, 3<sup>rd</sup> Floor, Women's Bathroom Clogged Sink





#### James Hall, 2<sup>nd</sup> Floor, Men's Bathroom







### **Electrical**

#### West End Building (WEB) Main Floor Computer Lab Lights Bulbs Need Replacing



#### West End Building (WEB) Main Floor Computer Lab Light Bulbs Replaced



#### Whitehead Hall, 5th Floor, Women's Bathroom





#### Boylan Hall, 5<sup>th</sup> Floor, Stairway E, Exit Sign





#### Library Café, Scanner Room







## Painting

#### Boylan Hall, 4th Floor, Stairway C





#### Ingersoll Hall, Basement, Stairway C







### Carpentry

#### Boylan Hall, 2<sup>nd</sup> Floor, Men's Bathroom Broken Door





#### Library, 2<sup>nd</sup> Floor