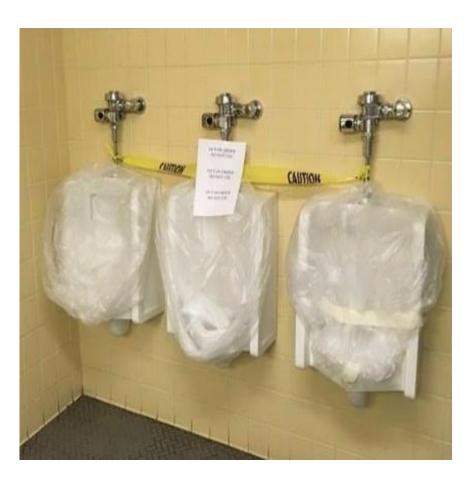

# FACILITIES REPAIRS Before and After

The 90-Day Challenge



### Plumbing

#### Boylan Hall, 2<sup>nd</sup> Floor, Men's Bathroom





#### Boylan Hall, 3<sup>rd</sup> Floor, Women's Bathroom





#### Boylan Hall, 5<sup>th</sup> Floor, Men's Bathroom





#### Library, 2<sup>nd</sup> Floor, Men's Bathroom





#### Ingersoll Hall, 2<sup>nd</sup> Floor, Women's Bathroom





#### **Library, Main Lobby**





#### New Ingersoll, 1st Floor, Women's Bathroom





#### James Hall, 2<sup>nd</sup> Floor, Women's Bathroom





#### Whitehead Hall, 3<sup>rd</sup> Floor, Women's Bathroom Clogged Sink





#### James Hall, 2<sup>nd</sup> Floor, Men's Bathroom







### **Electrical**

#### West End Building (WEB) Main Floor Computer Lab Lights Bulbs Need Replacing



#### West End Building (WEB) Main Floor Computer Lab Light Bulbs Replaced



#### Whitehead Hall, 5th Floor, Women's Bathroom





#### Boylan Hall, 5<sup>th</sup> Floor, Stairway E, Exit Sign





#### Library Café, Scanner Room







## Painting

#### Boylan Hall, 4th Floor, Stairway C





#### Ingersoll Hall, Basement, Stairway C







### Carpentry

#### Boylan Hall, 2<sup>nd</sup> Floor, Men's Bathroom Broken Door





#### Library, 2<sup>nd</sup> Floor