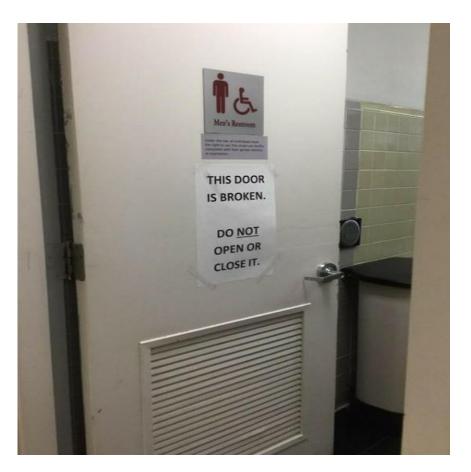

in Lobby**





#### New Ingersoll, 1st Floor, Women's Bathroom





#### James Hall, 2<sup>nd</sup> Floor, Women's Bathroom





#### Whitehead Hall, 3<sup>rd</sup> Floor, Women's Bathroom Clogged Sink





#### James Hall, 2<sup>nd</sup> Floor, Men's Bathroom







### **Electrical**

#### West End Building (WEB) Main Floor Computer Lab Lights Bulbs Need Replacing



#### West End Building (WEB) Main Floor Computer Lab Light Bulbs Replaced



#### Whitehead Hall, 5th Floor, Women's Bathroom





#### Boylan Hall, 5<sup>th</sup> Floor, Stairway E, Exit Sign





#### Library Café, Scanner Room







## Painting

#### Boylan Hall, 4th Floor, Stairway C





#### Ingersoll Hall, Basement, Stairway C







### Carpentry

#### Boylan Hall, 2<sup>nd</sup> Floor, Men's Bathroom Broken Door





#### Library, 2<sup>nd</sup> Floor