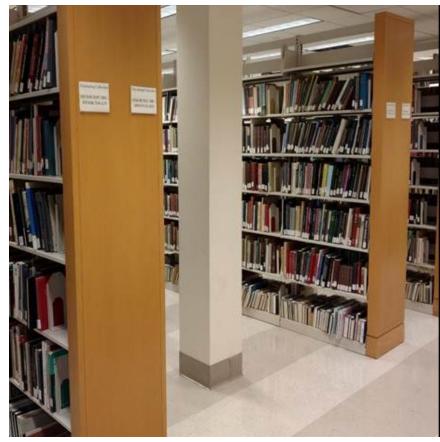

oor, Women's Bathroom





#### James Hall, 2<sup>nd</sup> Floor, Women's Bathroom





#### Whitehead Hall, 3<sup>rd</sup> Floor, Women's Bathroom Clogged Sink





#### James Hall, 2<sup>nd</sup> Floor, Men's Bathroom







### **Electrical**

#### West End Building (WEB) Main Floor Computer Lab Lights Bulbs Need Replacing



#### West End Building (WEB) Main Floor Computer Lab Light Bulbs Replaced



#### Whitehead Hall, 5th Floor, Women's Bathroom





#### Boylan Hall, 5<sup>th</sup> Floor, Stairway E, Exit Sign





#### Library Café, Scanner Room







## Painting

#### Boylan Hall, 4th Floor, Stairway C





#### Ingersoll Hall, Basement, Stairway C







### Carpentry

#### Boylan Hall, 2<sup>nd</sup> Floor, Men's Bathroom Broken Door





#### Library, 2<sup>nd</sup> Floor