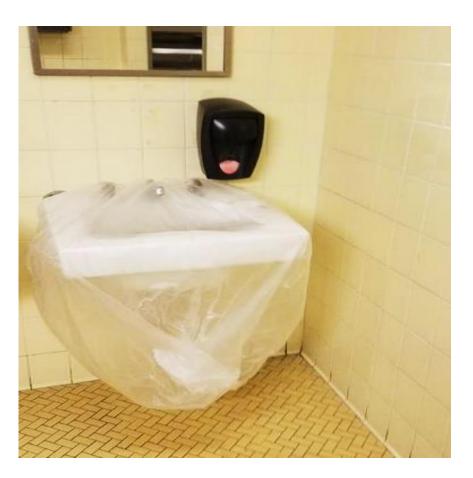

# FACILITIES REPAIRS Before and After

The 90-Day Challenge



### Plumbing

#### Boylan Hall, 2<sup>nd</sup> Floor, Men's Bathroom





#### Boylan Hall, 3<sup>rd</sup> Floor, Women's Bathroom





#### Boylan Hall, 5<sup>th</sup> Floor, Men's Bathroom





#### Library, 2<sup>nd</sup> Floor, Men's Bathroom





#### Ingersoll Hall, 2<sup>nd</sup> Floor, Women's Bathroom





#### **Library, Main Lobby**





#### New Ingersoll, 1st Floor, Women's Bathroom





#### James Hall, 2<sup>nd</sup> Floor, Women's Bathroom





#### Whitehead Hall, 3<sup>rd</sup> Floor, Women's Bathroom Clogged Sink





#### James Hall, 2<sup>nd</sup> Floor, Men's Bathroom







### **Electrical**

#### West End Building (WEB) Main Floor Computer Lab Lights Bulbs Need Replacing



#### West End Building (WEB) Main Floor Computer Lab Light Bulbs Replaced



#### Whitehead Hall, 5th Floor, Women's Bathroom





#### Boylan Hall, 5<sup>th</sup> Floor, Stairway E, Exit Sign





#### Library Café, Scanner Room







## Painting

#### Boylan Hall, 4th Floor, Stairway C





#### Ingersoll Hall, Basement, Stairway C







### Carpentry

#### Boylan Hall, 2<sup>nd</sup> Floor, Men's Bathroom Broken Door





#### Library, 2<sup>nd</sup> Floor