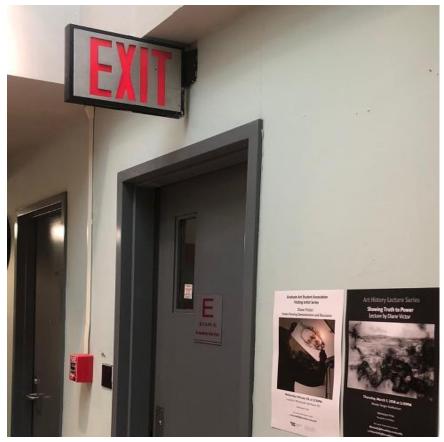

p> Floor, Women's Bathroom





#### Boylan Hall, 5<sup>th</sup> Floor, Men's Bathroom





#### Library, 2<sup>nd</sup> Floor, Men's Bathroom





#### Ingersoll Hall, 2<sup>nd</sup> Floor, Women's Bathroom





#### **Library, Main Lobby**





#### New Ingersoll, 1st Floor, Women's Bathroom





#### James Hall, 2<sup>nd</sup> Floor, Women's Bathroom





#### Whitehead Hall, 3<sup>rd</sup> Floor, Women's Bathroom Clogged Sink





#### James Hall, 2<sup>nd</sup> Floor, Men's Bathroom







### **Electrical**

#### West End Building (WEB) Main Floor Computer Lab Lights Bulbs Need Replacing



#### West End Building (WEB) Main Floor Computer Lab Light Bulbs Replaced



#### Whitehead Hall, 5th Floor, Women's Bathroom





#### Boylan Hall, 5<sup>th</sup> Floor, Stairway E, Exit Sign





#### Library Café, Scanner Room







## Painting

#### Boylan Hall, 4th Floor, Stairway C





#### Ingersoll Hall, Basement, Stairway C







### Carpentry

#### Boylan Hall, 2<sup>nd</sup> Floor, Men's Bathroom Broken Door





#### Library, 2<sup>nd</sup> Floor