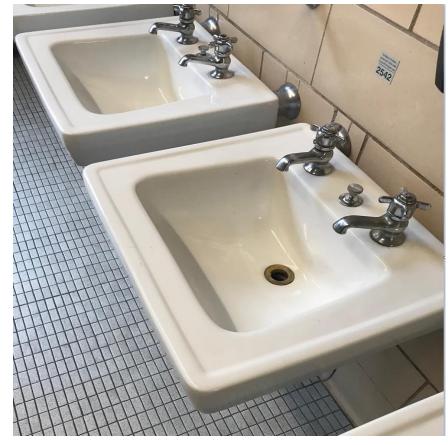

# FACILITIES REPAIRS Before and After

The 90-Day Challenge



### Plumbing

#### Boylan Hall, 2<sup>nd</sup> Floor, Men's Bathroom





#### Boylan Hall, 3<sup>rd</sup> Floor, Women's Bathroom





#### Boylan Hall, 5<sup>th</sup> Floor, Men's Bathroom





#### Library, 2<sup>nd</sup> Floor, Men's Bathroom





#### Ingersoll Hall, 2<sup>nd</sup> Floor, Women's Bathroom





#### **Library, Main Lobby**





#### New Ingersoll, 1st Floor, Women's Bathroom





#### James Hall, 2<sup>nd</sup> Floor, Women's Bathroom





#### Whitehead Hall, 3<sup>rd</sup> Floor, Women's Bathroom Clogged Sink





#### James Hall, 2<sup>nd</sup> Floor, Men's Bathroom







### **Electrical**

#### West End Building (WEB) Main Floor Computer Lab Lights Bulbs Need Replacing



#### West End Building (WEB) Main Floor Computer Lab Light Bulbs Replaced



#### Whitehead Hall, 5th Floor, Women's Bathroom





#### Boylan Hall, 5<sup>th</sup> Floor, Stairway E, Exit Sign





#### Library Café, Scanner Room







## Painting

#### Boylan Hall, 4th Floor, Stairway C





#### Ingersoll Hall, Basement, Stairway C







### Carpentry

#### Boylan Hall, 2<sup>nd</sup> Floor, Men's Bathroom Broken Door





#### Library, 2<sup>nd</sup> Floor