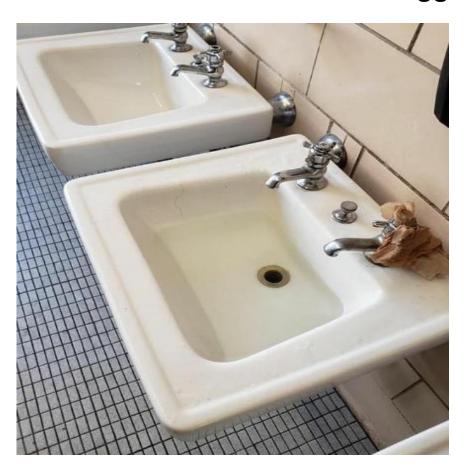

# FACILITIES REPAIRS Before and After

The 90-Day Challenge



### Plumbing

#### Boylan Hall, 2<sup>nd</sup> Floor, Men's Bathroom





#### Boylan Hall, 3<sup>rd</sup> Floor, Women's Bathroom





#### Boylan Hall, 5<sup>th</sup> Floor, Men's Bathroom





#### Library, 2<sup>nd</sup> Floor, Men's Bathroom





#### Ingersoll Hall, 2<sup>nd</sup> Floor, Women's Bathroom





#### **Library, Main Lobby**





#### New Ingersoll, 1st Floor, Women's Bathroom





#### James Hall, 2<sup>nd</sup> Floor, Women's Bathroom





#### Whitehead Hall, 3<sup>rd</sup> Floor, Women's Bathroom Clogged Sink





#### James Hall, 2<sup>nd</sup> Floor, Men's Bathroom







### **Electrical**

#### West End Building (WEB) Main Floor Computer Lab Lights Bulbs Need Replacing



#### West End Building (WEB) Main Floor Computer Lab Light Bulbs Replaced



#### Whitehead Hall, 5th Floor, Women's Bathroom





#### Boylan Hall, 5<sup>th</sup> Floor, Stairway E, Exit Sign





#### Library Café, Scanner Room







## Painting

#### Boylan Hall, 4th Floor, Stairway C





#### Ingersoll Hall, Basement, Stairway C







### Carpentry

#### Boylan Hall, 2<sup>nd</sup> Floor, Men's Bathroom Broken Door





#### Library, 2<sup>nd</sup> Floor