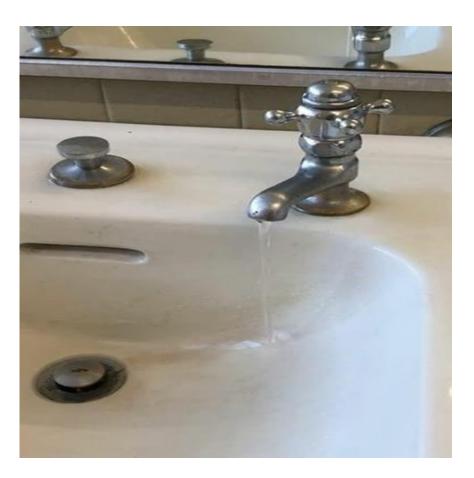

# FACILITIES REPAIRS Before and After

The 90-Day Challenge



### Plumbing

#### Boylan Hall, 2<sup>nd</sup> Floor, Men's Bathroom





#### Boylan Hall, 3<sup>rd</sup> Floor, Women's Bathroom





#### Boylan Hall, 5<sup>th</sup> Floor, Men's Bathroom





#### Library, 2<sup>nd</sup> Floor, Men's Bathroom





#### Ingersoll Hall, 2<sup>nd</sup> Floor, Women's Bathroom





#### **Library, Main Lobby**





#### New Ingersoll, 1st Floor, Women's Bathroom





#### James Hall, 2<sup>nd</sup> Floor, Women's Bathroom





#### Whitehead Hall, 3<sup>rd</sup> Floor, Women's Bathroom Clogged Sink





#### James Hall, 2<sup>nd</sup> Floor, Men's Bathroom







### **Electrical**

#### West End Building (WEB) Main Floor Computer Lab Lights Bulbs Need Replacing



#### West End Building (WEB) Main Floor Computer Lab Light Bulbs Replaced



#### Whitehead Hall, 5th Floor, Women's Bathroom





#### Boylan Hall, 5<sup>th</sup> Floor, Stairway E, Exit Sign





#### Library Café, Scanner Room







## Painting

#### Boylan Hall, 4th Floor, Stair