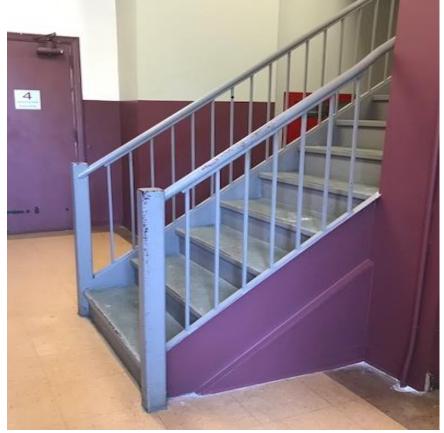

Library, 2<sup>nd</sup> Floor, Men's Bathroom





#### Ingersoll Hall, 2<sup>nd</sup> Floor, Women's Bathroom





#### **Library, Main Lobby**





#### New Ingersoll, 1st Floor, Women's Bathroom





#### James Hall, 2<sup>nd</sup> Floor, Women's Bathroom





#### Whitehead Hall, 3<sup>rd</sup> Floor, Women's Bathroom Clogged Sink





#### James Hall, 2<sup>nd</sup> Floor, Men's Bathroom







### **Electrical**

#### West End Building (WEB) Main Floor Computer Lab Lights Bulbs Need Replacing



#### West End Building (WEB) Main Floor Computer Lab Light Bulbs Replaced



#### Whitehead Hall, 5th Floor, Women's Bathroom





#### Boylan Hall, 5<sup>th</sup> Floor, Stairway E, Exit Sign





#### Library Café, Scanner Room







## Painting

#### Boylan Hall, 4th Floor, Stairway C





#### Ingersoll Hall, Basement, Stairway C







### Carpentry

#### Boylan Hall, 2<sup>nd</sup> Floor, Men's Bathroom Broken Door





#### Library, 2<sup>nd</sup> Floor