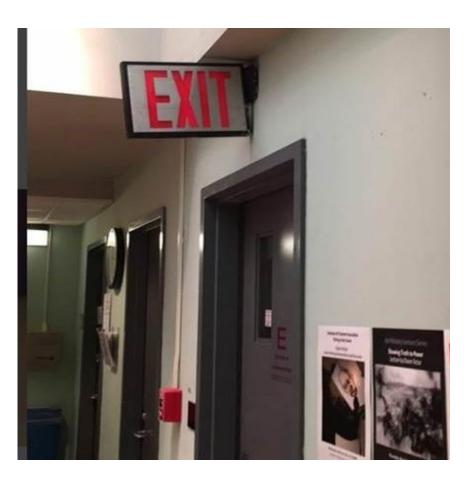

sup> Floor, Women's Bathroom





#### Boylan Hall, 5<sup>th</sup> Floor, Men's Bathroom





#### Library, 2<sup>nd</sup> Floor, Men's Bathroom





#### Ingersoll Hall, 2<sup>nd</sup> Floor, Women's Bathroom





#### **Library, Main Lobby**





#### New Ingersoll, 1st Floor, Women's Bathroom





#### James Hall, 2<sup>nd</sup> Floor, Women's Bathroom





#### Whitehead Hall, 3<sup>rd</sup> Floor, Women's Bathroom Clogged Sink





#### James Hall, 2<sup>nd</sup> Floor, Men's Bathroom







### **Electrical**

#### West End Building (WEB) Main Floor Computer Lab Lights Bulbs Need Replacing



#### West End Building (WEB) Main Floor Computer Lab Light Bulbs Replaced



#### Whitehead Hall, 5th Floor, Women's Bathroom





#### Boylan Hall, 5<sup>th</sup> Floor, Stairway E, Exit Sign





#### Library Café, Scanner Room







## Painting

#### Boylan Hall, 4th Floor, Stairway C





#### Ingersoll Hall, Basement, Stairway C







### Carpentry

#### Boylan Hall, 2<sup>nd</sup> Floor, Men's Bathroom Broken Door





#### Library, 2<sup>nd</sup> Floor