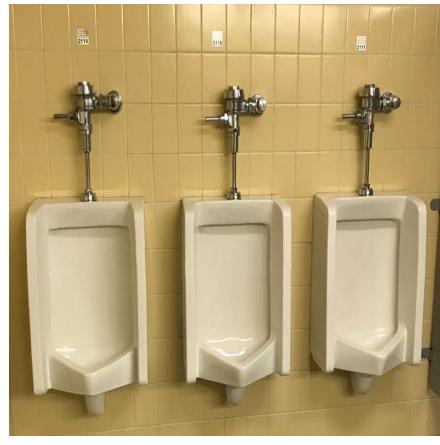

# FACILITIES REPAIRS Before and After

The 90-Day Challenge



### Plumbing

#### Boylan Hall, 2<sup>nd</sup> Floor, Men's Bathroom





#### Boylan Hall, 3<sup>rd</sup> Floor, Women's Bathroom





#### Boylan Hall, 5<sup>th</sup> Floor, Men's Bathroom





#### Library, 2<sup>nd</sup> Floor, Men's Bathroom





#### Ingersoll Hall, 2<sup>nd</sup> Floor, Women's Bathroom





#### **Library, Main Lobby**





#### New Ingersoll, 1st Floor, Women's Bathroom





#### James Hall, 2<sup>nd</sup> Floor, Women's Bathroom





#### Whitehead Hall, 3<sup>rd</sup> Floor, Women's Bathroom Clogged Sink





#### James Hall, 2<sup>nd</sup> Floor, Men's Bathroom







### **Electrical**

#### West End Building (WEB) Main Floor Computer Lab Lights Bulbs Need Replacing



#### West End Building (WEB) Main Floor Computer Lab Light Bulbs Replaced



#### Whitehead Hall, 5th Floor, Women's Bathroom





#### Boylan Hall, 5<sup>th</sup> Floor, Stairway E, Exit Sign





#### Library Café, Scanner Room







## Painting

#### Boylan Hall, 4th Floor, Stairway C





#### Ingersoll Hall, Basement, Stairway C







### Carpentry

#### Boylan Hall, 2<sup>nd</sup> Floor, Men's Bathroom Broken Door





#### Library, 2<sup>nd</sup> Floor