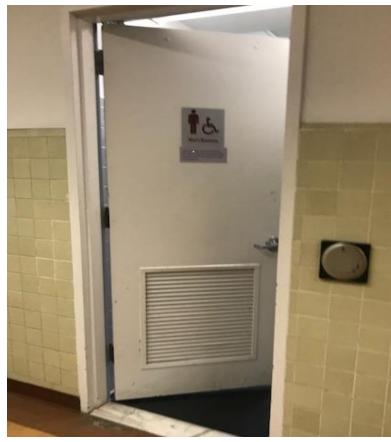

Lobby**





#### New Ingersoll, 1st Floor, Women's Bathroom





#### James Hall, 2<sup>nd</sup> Floor, Women's Bathroom





#### Whitehead Hall, 3<sup>rd</sup> Floor, Women's Bathroom Clogged Sink





#### James Hall, 2<sup>nd</sup> Floor, Men's Bathroom







### **Electrical**

#### West End Building (WEB) Main Floor Computer Lab Lights Bulbs Need Replacing



#### West End Building (WEB) Main Floor Computer Lab Light Bulbs Replaced



#### Whitehead Hall, 5th Floor, Women's Bathroom





#### Boylan Hall, 5<sup>th</sup> Floor, Stairway E, Exit Sign





#### Library Café, Scanner Room







## Painting

#### Boylan Hall, 4th Floor, Stairway C





#### Ingersoll Hall, Basement, Stairway C







### Carpentry

#### Boylan Hall, 2<sup>nd</sup> Floor, Men's Bathroom Broken Door





#### Library, 2<sup>nd</sup> Floor