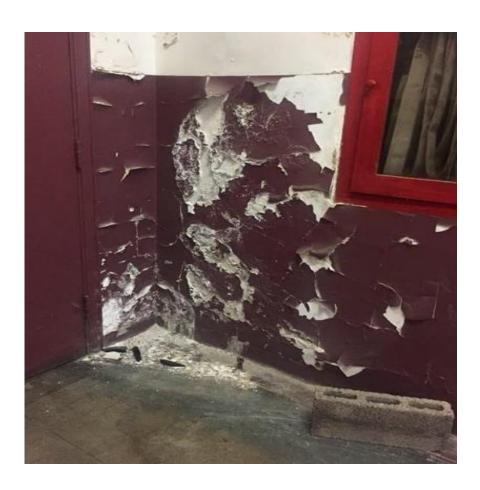

#### Ingersoll Hall, 2<sup>nd</sup> Floor, Women's Bathroom





#### **Library, Main Lobby**





#### New Ingersoll, 1st Floor, Women's Bathroom





#### James Hall, 2<sup>nd</sup> Floor, Women's Bathroom





#### Whitehead Hall, 3<sup>rd</sup> Floor, Women's Bathroom Clogged Sink





#### James Hall, 2<sup>nd</sup> Floor, Men's Bathroom







### **Electrical**

#### West End Building (WEB) Main Floor Computer Lab Lights Bulbs Need Replacing



#### West End Building (WEB) Main Floor Computer Lab Light Bulbs Replaced



#### Whitehead Hall, 5th Floor, Women's Bathroom





#### Boylan Hall, 5<sup>th</sup> Floor, Stairway E, Exit Sign





#### Library Café, Scanner Room







## Painting

#### Boylan Hall, 4th Floor, Stairway C





#### Ingersoll Hall, Basement, Stairway C







### Carpentry

#### Boylan Hall, 2<sup>nd</sup> Floor, Men's Bathroom Broken Door





#### Library, 2<sup>nd</sup> Floor