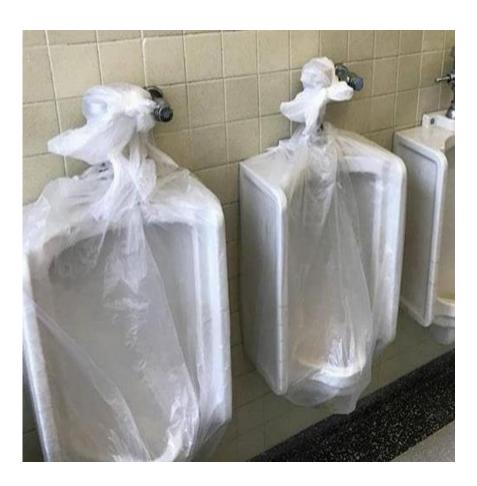

# FACILITIES REPAIRS Before and After

The 90-Day Challenge



### Plumbing

#### Boylan Hall, 2<sup>nd</sup> Floor, Men's Bathroom





#### Boylan Hall, 3<sup>rd</sup> Floor, Women's Bathroom





#### Boylan Hall, 5<sup>th</sup> Floor, Men's Bathroom





#### Library, 2<sup>nd</sup> Floor, Men's Bathroom





#### Ingersoll Hall, 2<sup>nd</sup> Floor, Women's Bathroom





#### **Library, Main Lobby**





#### New Ingersoll, 1st Floor, Women's Bathroom





#### James Hall, 2<sup>nd</sup> Floor, Women's Bathroom





#### Whitehead Hall, 3<sup>rd</sup> Floor, Women's Bathroom Clogged Sink





#### James Hall, 2<sup>nd</sup> Floor, Men's Bathroom







### **Electrical**

#### West End Building (WEB) Main Floor Computer Lab Lights Bulbs Need Replacing



#### West End Building (WEB) Main Floor Computer Lab Light Bulbs Replaced



#### Whitehead Hall, 5th Floor, Women's Bathroom





#### Boylan Hall, 5<sup>th</sup