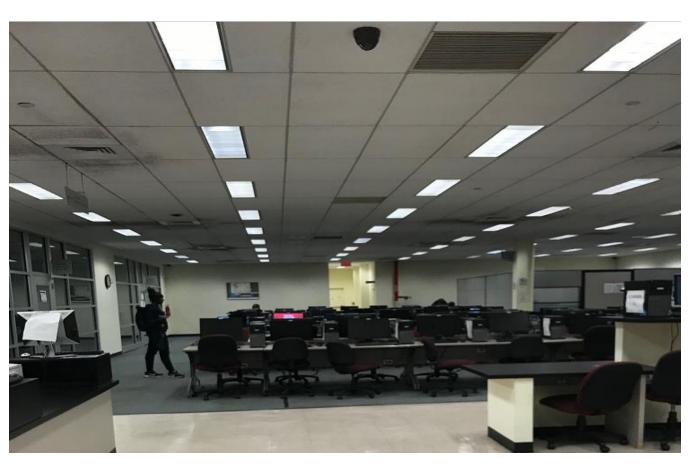

Day Challenge



### Plumbing

#### Boylan Hall, 2<sup>nd</sup> Floor, Men's Bathroom





#### Boylan Hall, 3<sup>rd</sup> Floor, Women's Bathroom





#### Boylan Hall, 5<sup>th</sup> Floor, Men's Bathroom





#### Library, 2<sup>nd</sup> Floor, Men's Bathroom





#### Ingersoll Hall, 2<sup>nd</sup> Floor, Women's Bathroom





#### **Library, Main Lobby**





#### New Ingersoll, 1st Floor, Women's Bathroom





#### James Hall, 2<sup>nd</sup> Floor, Women's Bathroom





#### Whitehead Hall, 3<sup>rd</sup> Floor, Women's Bathroom Clogged Sink





#### James Hall, 2<sup>nd</sup> Floor, Men's Bathroom







### **Electrical**

#### West End Building (WEB) Main Floor Computer Lab Lights Bulbs Need Replacing



#### West End Building (WEB) Main Floor Computer Lab Light Bulbs Replaced



#### Whitehead Hall, 5th Floor, Women's Bathroom





#### Boylan Hall, 5<sup>th</sup> Floor, Stairway E, Exit Sign





#### Library Café, Scanner Room







## Painting

#### Boylan Hall, 4th Floor, Stairway C





#### Ingersoll Hall, Basement, Stairway C







### Carpentry

#### Boylan Hall, 2<sup>nd</sup> Floor, Men's Bathroom Broken Door





#### Library, 2<sup>nd</sup> Floor