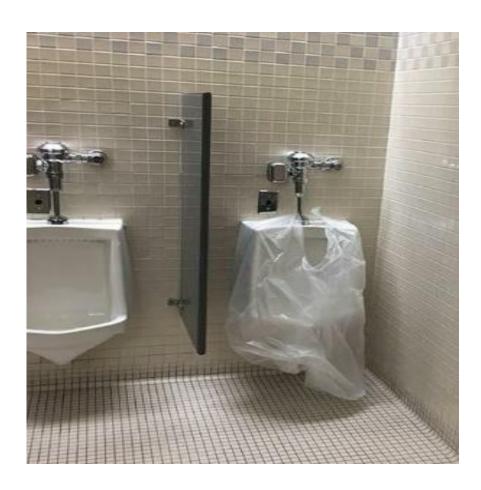

# FACILITIES REPAIRS Before and After

The 90-Day Challenge



### Plumbing

#### Boylan Hall, 2<sup>nd</sup> Floor, Men's Bathroom





#### Boylan Hall, 3<sup>rd</sup> Floor, Women's Bathroom





#### Boylan Hall, 5<sup>th</sup> Floor, Men's Bathroom





#### Library, 2<sup>nd</sup> Floor, Men's Bathroom





#### Ingersoll Hall, 2<sup>nd</sup> Floor, Women's Bathroom





#### **Library, Main Lobby**





#### New Ingersoll, 1st Floor, Women's Bathroom





#### James Hall, 2<sup>nd</sup> Floor, Women's Bathroom





#### Whitehead Hall, 3<sup>rd</sup> Floor, Women's Bathroom Clogged Sink





#### James Hall, 2<sup>nd</sup> Floor, Men's Bathroom







### **Electrical**

#### West End Building (WEB) Main Floor Computer Lab Lights Bulbs Need Replacing



#### West End Building (WEB) Main Floor Computer Lab Light Bulbs Replaced



#### Whitehead Hall, 5th Floor, Women's Bathroom





#### Boylan Hall, 5<sup>th</sup> Floor, Stairway E, Exit Sign





#### Library Café, Scanner Room







## Painting

#### Boylan Hall, 4th Floor, Stairway C





#### Ingersoll Hall, Basement, Stairway C