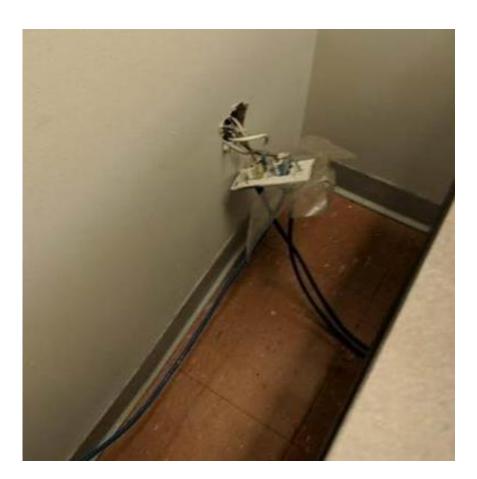

# Boylan Hall, 5<sup>th</sup> Floor, Men's Bathroom





#### Library, 2<sup>nd</sup> Floor, Men's Bathroom





#### Ingersoll Hall, 2<sup>nd</sup> Floor, Women's Bathroom





#### **Library, Main Lobby**





#### New Ingersoll, 1st Floor, Women's Bathroom





#### James Hall, 2<sup>nd</sup> Floor, Women's Bathroom





#### Whitehead Hall, 3<sup>rd</sup> Floor, Women's Bathroom Clogged Sink





#### James Hall, 2<sup>nd</sup> Floor, Men's Bathroom







### **Electrical**

#### West End Building (WEB) Main Floor Computer Lab Lights Bulbs Need Replacing



#### West End Building (WEB) Main Floor Computer Lab Light Bulbs Replaced



#### Whitehead Hall, 5th Floor, Women's Bathroom





#### Boylan Hall, 5<sup>th</sup> Floor, Stairway E, Exit Sign





#### Library Café, Scanner Room







## Painting

#### Boylan Hall, 4th Floor, Stairway C





#### Ingersoll Hall, Basement, Stairway C







### Carpentry

#### Boylan Hall, 2<sup>nd</sup> Floor, Men's Bathroom Broken Door





#### Library, 2<sup>nd</sup> Floor