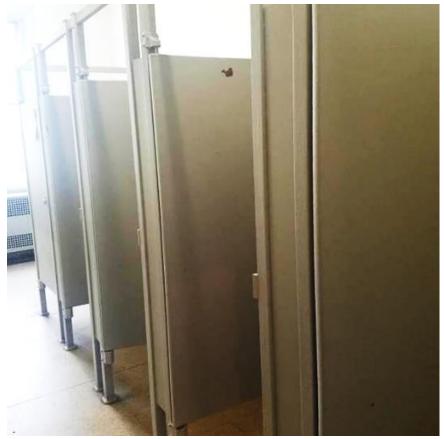

# FACILITIES REPAIRS Before and After

The 90-Day Challenge



### Plumbing

#### Boylan Hall, 2<sup>nd</sup> Floor, Men's Bathroom





#### Boylan Hall, 3<sup>rd</sup> Floor, Women's Bathroom





#### Boylan Hall, 5<sup>th</sup> Floor, Men's Bathroom





#### Library, 2<sup>nd</sup> Floor, Men's Bathroom





#### Ingersoll Hall, 2<sup>nd</sup> Floor, Women's Bathroom





#### **Library, Main Lobby**





#### New Ingersoll, 1st Floor, Women's Bathroom





#### James Hall, 2<sup>nd</sup> Floor, Women's Bathroom





#### Whitehead Hall, 3<sup>rd</sup> Floor, Women's Bathroom Clogged Sink





#### James Hall, 2<sup>nd</sup> Floor, Men's Bathroom







### **Electrical**

#### West End Building (WEB) Main Floor Computer Lab Lights Bulbs Need Replacing



#### West End Building (WEB) Main Floor Computer Lab Light Bulbs Replaced



#### Whitehead Hall, 5th Floor, Women's Bathroom





#### Boylan Hall, 5<sup>th</sup> Floor, Stairway E, Exit Sign





#### Library Café, Scanner Room







## Painting

#### Boylan Hall, 4th Floor, Stairway C





#### Ingersoll Hall, Basement, Stairway C







### Carpentry

#### Boylan Hall, 2<sup>nd</sup> Floor, Men's Ba