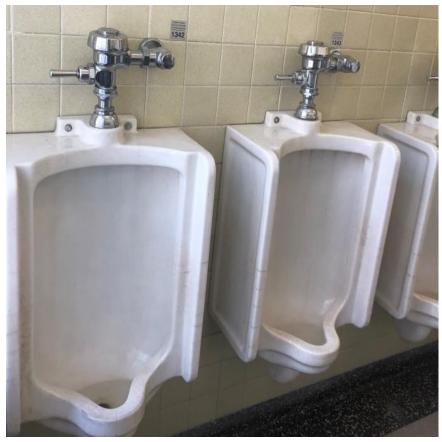

# FACILITIES REPAIRS Before and After

The 90-Day Challenge



### Plumbing

#### Boylan Hall, 2<sup>nd</sup> Floor, Men's Bathroom





#### Boylan Hall, 3<sup>rd</sup> Floor, Women's Bathroom





#### Boylan Hall, 5<sup>th</sup> Floor, Men's Bathroom





#### Library, 2<sup>nd</sup> Floor, Men's Bathroom





#### Ingersoll Hall, 2<sup>nd</sup> Floor, Women's Bathroom





#### **Library, Main Lobby**





#### New Ingersoll, 1st Floor, Women's Bathroom





#### James Hall, 2<sup>nd</sup> Floor, Women's Bathroom





#### Whitehead Hall, 3<sup>rd</sup> Floor, Women's Bathroom Clogged Sink





#### James Hall, 2<sup>nd</sup> Floor, Men's Bathroom







### **Electrical**

#### West End Building (WEB) Main Floor Computer Lab Lights Bulbs Need Replacing



#### West End Building (WEB) Main Floor Computer Lab Light Bulbs Replaced



#### Whitehead Hall, 5th Floor, Women's Bathroom





#### Boylan Hall, 5<sup>th</sup>