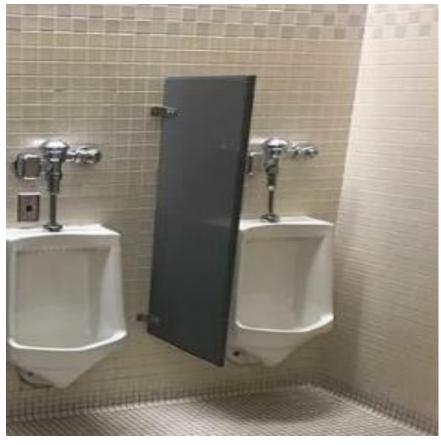

# FACILITIES REPAIRS Before and After

The 90-Day Challenge



### Plumbing

#### Boylan Hall, 2<sup>nd</sup> Floor, Men's Bathroom





#### Boylan Hall, 3<sup>rd</sup> Floor, Women's Bathroom





#### Boylan Hall, 5<sup>th</sup> Floor, Men's Bathroom





#### Library, 2<sup>nd</sup> Floor, Men's Bathroom





#### Ingersoll Hall, 2<sup>nd</sup> Floor, Women's Bathroom





#### **Library, Main Lobby**





#### New Ingersoll, 1st Floor, Women's Bathroom





#### James Hall, 2<sup>nd</sup> Floor, Women's Bathroom





#### Whitehead Hall, 3<sup>rd</sup> Floor, Women's Bathroom Clogged Sink





#### James Hall, 2<sup>nd</sup> Floor, Men's Bathroom







### **Electrical**

#### West End Building (WEB) Main Floor Computer Lab Lights Bulbs Need Replacing



#### West End Building (WEB) Main Floor Computer Lab Light Bulbs Replaced



#### Whitehead Hall, 5th Floor, Women's Bathroom





#### Boylan Hall, 5<sup>th</sup> Floor, Stairway E, Exit Sign





#### Library Café, Scanner Room







## Painting

#### Boylan Hall, 4th Floor, Stairway C





#### Ingersoll Hall, Basement, Stairway C